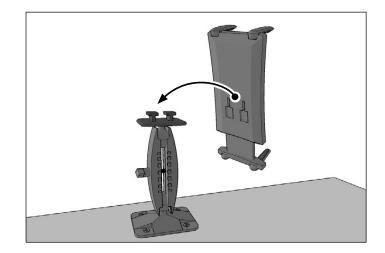

## **IMPORTANT:**

Select the appropriate size support legs and install to holder. For large smartphones, midsize tablets, or devices with cases, use included long support legs.

Attach Slim-Grip Ultra holder by sliding the Dual T-Tabs on the pedestal head into the Dual T-Slots of the holder.