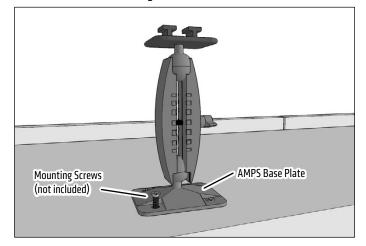

• Attach the pedestal to the mounting surface through the AMPS base plate. Choose the screws (not included) that will work best on the chosen mounting surface.

Insert smartphone or midsize tablet by placing it on the two lower legs and pushing down on the spring-loaded bottom of the holder. Loosen adjustment knob to adjust position & angle. Retighten to set.