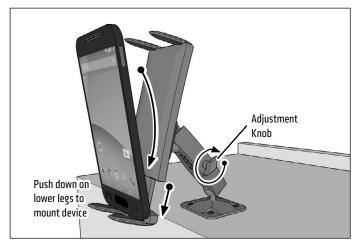

• Attach the pedestal to the mounting surface through the AMPS base plate. Choose the screws (not included) that will work best on the chosen mounting surface.

Insert smartphone or midsize tablet by placing it on the two lower legs and pushing down on the spring-loaded bottom of the holder. Loosen adjustment knob to adjust position & angle. Retighten to set.