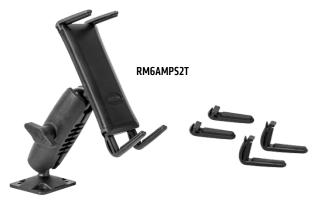

## Package Contents:

**RMAMPS2T** – Robust Mount Series AMPS Mount with Dual-T Head **SM060-2** - Slim-Grip<sup>®</sup> Ultra<sup>™</sup> Universal Smartphone and Midsize Tablet Holder

## **IMPORTANT:**

Select the appropriate size support legs and install to holder. For large smartphones, midsize tablets, or devices with cases, use included long support legs.

Attach Slim-Grip Ultra holder by sliding the Dual T-Tabs on the pedestal head into the Dual T-Slots of the holder.