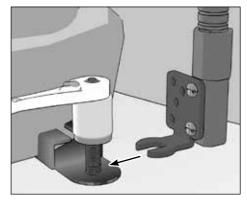

## Passenger Seat Bolt Mounting - Option 1:

Use a socket wrench to loosen the passenger seat track bolt.

2 Insert the seat track bolt bracket.

**3** Retighten the seat track bolt.

## Floor Mounting - Option 2

Screw the floor bracket to the mount. (Depending on your vehicle, you may need to change the orientation of the bracket.) Attach the floor / console bracket with screws.

Attach any AMPS-compatible device, holder, or adapter (not included, sold separately) to the AMPS head using appropriate screws (not included). Loosen adjustment knob to set device at desired angle and then retighten.