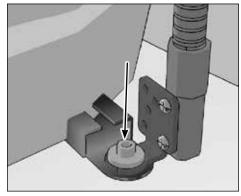

## Passenger Seat Bolt Mounting - Option 1:

Use a socket wrench to loosen the passenger seat track bolt.

2 Insert the seat track bolt bracket.

**3** Retighten the seat track bolt.

## Floor Mounting - Option 2

Screw the floor bracket to the mount. (Depending on your vehicle, you may need to change the orientation of the bracket.) Attach the floor / console bracket with screws.

Attach any AMPS-compatible device, holder, or adapter (not included, sold separately) to the AMPS head using appropriate screws (not included). Loosen adjustment knob to set device at desired angle and then retighten.