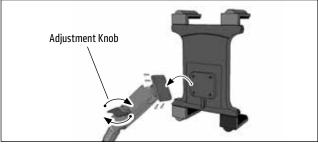

## Floor Mounting - Option 2

Screw the floor bracket to the mount. (Depending on your vehicle, you may need to change the orientation of the bracket.) Attach the floor / console bracket with screws.

Attach any AMPS-compatible device, holder, or adapter (not included, sold separately) to the AMPS head using appropriate screws (not included). Loosen adjustment knob to set device at desired angle and then retighten.