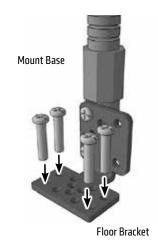

## Floor Mounting - Option 2

Screw the floor bracket to the mount. (Depending on your vehicle, you may need to change the orientation of the bracket.) Attach the floor / console bracket with screws.

Attach any AMPS-compatible device, holder, or adapter (not included, sold separately) to the AMPS head using appropriate screws (not included). Loosen adjustment knob to set device at desired angle and then retighten.