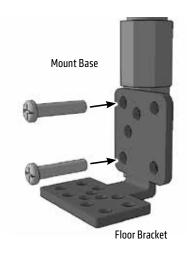

## Floor Mounting - Option 2

Screw the floor bracket to the mount. (Depending on your vehicle, you may need to change the orientation of the bracket.) Attach the floor / console bracket with screws.

Attach any AMPS-compatible device, holder, or adapter (not included, sold separately) to the AMPS head using appropriate screws (not included). Loosen adjustment knob to set device at desired angle and then retighten.