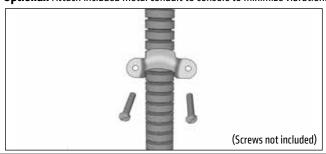

l to avoid drilling into the gas tank, electrical system, or other highly sensitive vehicle components.

## Passenger Seat Bolt Mounting - Option 1:

Use a socket wrench to loosen the passenger seat track bolt.



2 Insert the seat track bolt bracket.



**3** Retighten the seat track bolt.



## Floor Mounting - Option 2

Screw the floor bracket to the mount. (Depending on your vehicle, you may need to change the orientation of the bracket.) Attach the floor / console bracket with screws.





Attach any AMPS-compatible device, holder, or adapter (not included, sold separately) to the AMPS head using appropriate screws (not included). Loosen adjustment knob to set device at desired angle and then retighten.



**Optional:** Attach included metal conduit to console to minimize vibration.





## **Safety Precautions**

Do not install Arkon products over an air bag cover or within the air bag deployment zone. Arkon Resources, Inc. assumes no responsibility of liability for injury or death as a result of car crashes and/or air bag deployment.

Arkon Resources, Inc. is not responsible for any damages caused to your vehicle, device or yourself due to the installation or use of this mount.