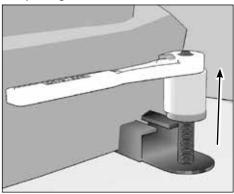

## Passenger Seat Bolt Mounting - Option 1:

Use a socket wrench to loosen the passenger seat track bolt.

2 Insert the seat track bolt bracket.

**3** Retighten the seat track bolt.