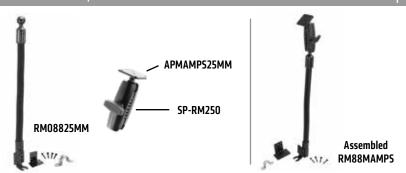

## **Package Contents:**

- (1) RM08825MM 18" 25mm Seat Rail or Floor Pedestal
- (1) SP-RM250 Robust Mount Shaft
- (1) APMAMPS25MM 25mm Ball to Metal 4-Hole AMPS Adapter

**Warning:** Drilling into the dash, floor, or console may damage the vehicle. Use caution and consult a mobile install professional to avoid drilling into the gas tank, electrical system, or other highly sensitive vehicle components.