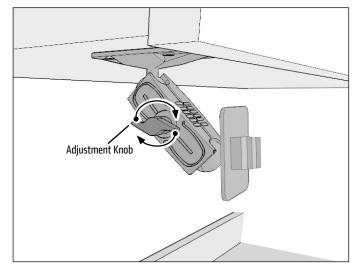

Arkon is not responsible for any damages caused to your vehicle, your device, or yourself due to the installation or use of this mount.

2 Loosen adjustment knob to adjust angle of pedestal and position of Dual-T adapter plate. Retighten to secure.