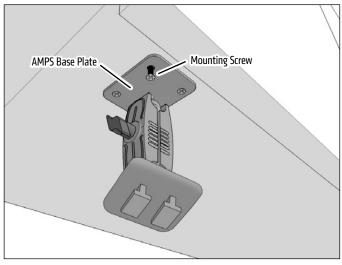

## RMSAMPS2T | Robust Mount Series - Heavy-Duty 4-Hole AMPS to Dual-T Mounting Pedestal

**Package Contents:** 

RMSAMPS2T - Heavy-Duty 4-Hole AMPS to Dual-T Mounting Pedestal

• Attach the pedestal to the mounting surface through the AMPS base plate. Choose the screws (not included) that will work best on the chosen mounting surface.