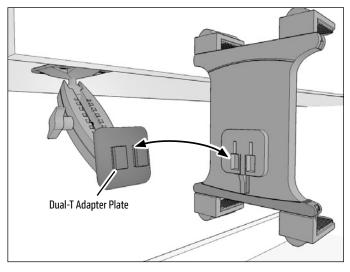

Attach any Dual-T compatible device or holder (not included, sold separately) to the Dual-T adapter plate by inserting the Dual T-Tabs of the adapter into the Dual T-Slots of the device/holder.