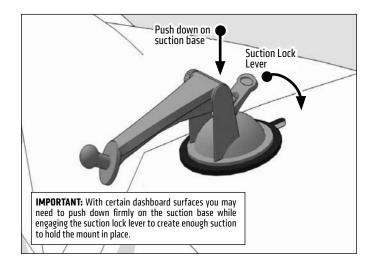

Attach pedestal to dash or windshield, engage suction lock.

Using two hands, insert the phone into the holder by pushing the device into one of the spring-loaded legs. Expand the other leg and fully insert device until it lays flat against the blue rubber pad.