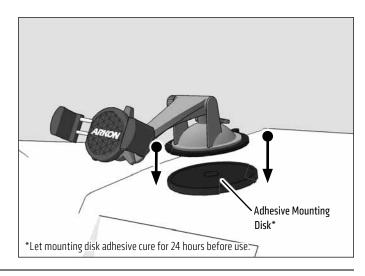

## **Compatability:**

Fits smartphones with cases weighing up to 2 pounds and measuring up to 4" wide.

DASHBOARD MOUNTING WARNING: THE STICKY SUCTION PEDESTAL SHOULD NOT BE USED ON SOME TYPES OF DASHBOARDS. IT MAY LEAVE A PERMANENT INDENTATION ON DASHBOARD SURFACES MADE OF SOFT VINYL, LEATHER, OR SIMILAR MATERIALS. TO PREVENT PERMANENT INDENTATION MARKS, USE THE INCLUDED ADHESIVE MOUNTING DISK WHEN MOUNTING ON SOFT DASHBOARD SURFACES.

OPTIONAL: For use on soft vinyl or leather dashboards, use the included adhesive mounting disk.

The Mobile Mounting Specialists™

© Copyright 2015 Arkon Resources, Inc.