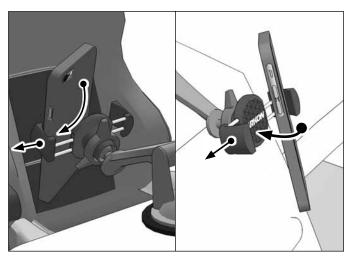

Attach pedestal to dash or windshield, engage suction lock.

Using two hands, insert the phone into the holder by pushing the device into one of the spring-loaded legs. Expand the other leg and fully insert device until it lays flat against the blue rubber pad.