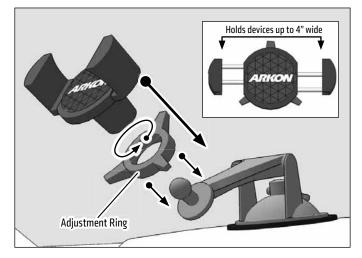

## **Package Contents:**

**RV001WR** – RoadVise<sup>™</sup> Premium Universal Smartphone Holder with Ring **GN079** – Sticky Suction Mounting Pedestal AP013 – 80mm Adhesive Disk

IMPORTANT: Do not overtighten ring. Overtightening ring may damage threads on

holder and also make it difficult to adjust holder.