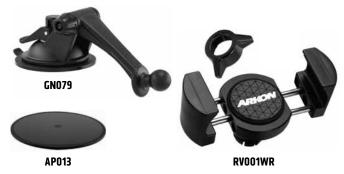

## **Package Contents:**

**RV001WR** – RoadVise<sup>™</sup> Premium Universal Smartphone Holder with Ring **GN079** – Sticky Suction Mounting Pedestal AP013 – 80mm Adhesive Disk

IMPORTANT: Do not overtighten ring. Overtightening ring may damage threads on