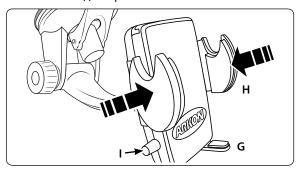

## Device Insertion and Removal from Mega Grip Holder

Step 1. Place the phone or device into the holder with the device sitting on the adjustable support legs (G). Clamp the grip arms (H) inward to firmly grasp the device. Press the release button (I) to open the arms.