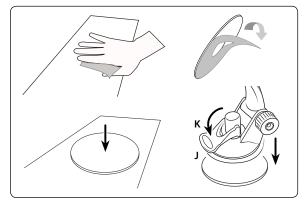

## **Windshield Mounting**

- Step 1. Find a safe location on the interior of the vehicle's windshield to mount the pedestal. Firmly push the suction base
   (A) against the windshield and flip the base lever down (B) to the locked position. See diagram below.
- Step 2. Adjust the angle of the pedestal arm by tightening the angle adjustment knob (C) at the base to the desired angle.

# **Dashboard or Console Mounting (Optional)**

- Step 1. Find a safe location on the dashboard or console. Use the included alcohol pad to clean the mounting surface if necessary. Remove the paper backing on the adhesive disk and firmly press in place. Let cure for 24 hrs. before using.
- Step 2. Place the pedestal's suction base (J) over the center of the circular disk. While firmly holding the pedestal on top of the disk, flip the base lever down (K) to the locked position.