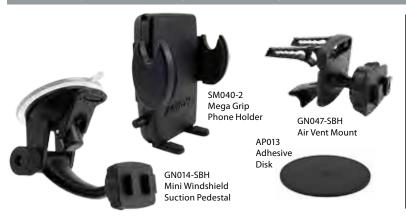

### **Package Contents:**

- (1) GN014-SBH Deluxe Mini Windshield Suction Pedestal
- (1) GN047-SBH Removable Air Vent Pedestal
- (1) SM040-2 Mega Grip Universal Phone Holder
- (1) AP013 Optional Adhesive Disk for Dashboard
- (1) Alcohol Cleaning Pad