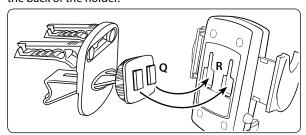

# Attach Mega Grip Holder to Air Vent Pedestal

Step 1. Attach the Mega Grip universal holder to the Dual-T head by inserting the Dual T-Tabs (Q) into the Dual T-Slots (R) on the back of the holder.