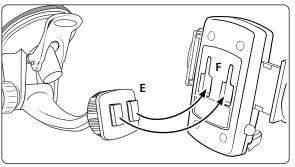

### Mega Grip Universal Holder Attachment

Step 1. Attach the Mega Grip holder to the Dual-T head by inserting the Dual T-Tabs (E) into the Dual T-Slots (F) on the back of the holder.