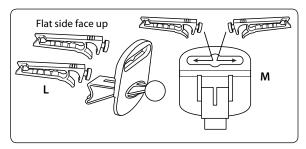

### Mega Grip Universal Holder Attachment

Step 1. Attach the Mega Grip holder to the Dual-T head by inserting the Dual T-Tabs (E) into the Dual T-Slots (F) on the back of the holder.

# **Air Vent Pedestal Assembly**

Step 1. Attach the vent mounting clips (L) to the back of the pedestal (M) with the vent clips positioned with the flat sides facing up.