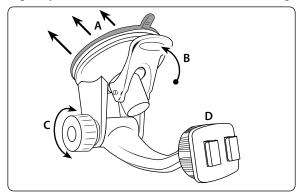

## **Windshield Mounting**

- Step 1. Find a safe location on the interior of the vehicle's windshield to mount the pedestal. Firmly push the suction base
   (A) against the windshield and flip the base lever down (B) to the locked position. See diagram below.
- Step 2. Adjust the angle of the pedestal arm by tightening the angle adjustment knob (C) at the base to the desired angle.

Step 3. Adjust the angle and rotation of the pedestal head by loosening the swivel-tightening ring (D).