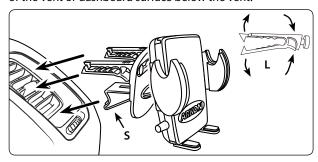

# **Air Vent Pedestal Assembly**

Step 1. Attach the vent mounting clips (L) to the back of the pedestal (M) with the vent clips positioned with the flat sides facing up.

### **Air Vent Mounting**

Step 1. Pinch the vent mounting clips (L) so that the teeth open and gently insert vent pedestal into vent louvres until the mounting clips are attached to the fin/blade of the vent. Adjust the support leg (S) vertically until it rests firmly along the bottom of the vent or dashboard surface below the vent.