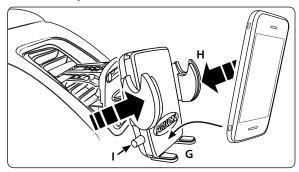

## Device Insertion and Removal from Mega Grip Holder

Step 1. Place the phone or device into the holder with the device sitting on the adjustable support legs (G). Clamp the grip arms (H) inward to firmly grasp the device. Press the release button (I) to open the arms.

## Device Insertion and Removal from Mega Grip Holder

Step 1. Place the phone or device into the Mega Grip holder with the device sitting on the support legs (G). Clamp the grip arms (H) inward to firmly grasp the device. Press the release button (I) to open the arms.