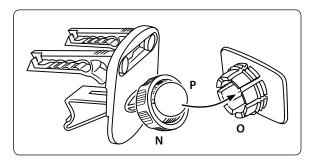

# **Swivel Ball Head Assembly Attachment**

Step 1. Slip the tightening ring (N) over the air vent pedestal ball.

Snap the Dual-T head adapter plate (O) on to the mounting ball (P). Screw the tightening ring over the adapter plate until securely holding the plate. Swivel to adjust the angle of the Dual-T head.