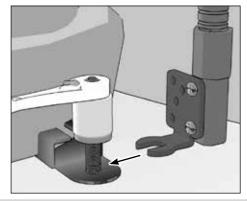

# Passenger Seat Bolt Mounting - Option 1:

Use a socket wrench to loosen the passenger seat track bolt.

2 Insert the seat track bolt bracket.

Retighten the seat track bolt.

### Floor Mounting - Option 2

Screw the floor bracket to the mount. (Depending on your vehicle, you may need to change the orientation of the bracket.) Attach the floor/console bracket with screws.

**Optional:** Attach included metal conduit to console to minimize vibration.