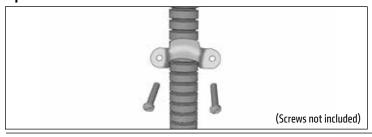

### Floor Mounting - Option 2

Screw the floor bracket to the mount. (Depending on your vehicle, you may need to change the orientation of the bracket.) Attach the floor/console bracket with screws.

**Optional:** Attach included metal conduit to console to minimize vibration.