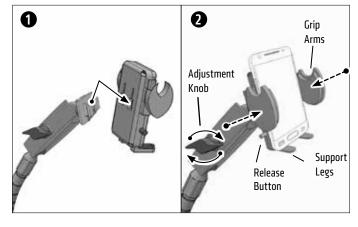

## **Using the Mega Grip Holder**

Attach the Mega Grip holder to the pedestal head by inserting the Dual T-Tabs into the Dual T-Slots on the back of the holder. Insert phone (not included) on the support legs and squeeze the side grip arms until firmly holding the device. Push the release button to remove the device. Loosen adjustment knob to change position if needed.