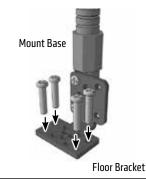

### Floor Mounting - Option 2

Screw the floor bracket to the mount. (Depending on your vehicle, you may need to change the orientation of the bracket.) Attach the floor/console bracket with screws.

**Optional:** Attach included metal conduit to console to minimize vibration.