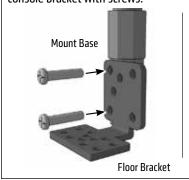

### Floor Mounting - Option 2

Screw the floor bracket to the mount. (Depending on your vehicle, you may need to change the orientation of the bracket.) Attach the floor/console bracket with screws.

**Optional:** Attach included metal conduit to console to minimize vibration.