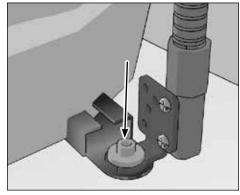

# Passenger Seat Bolt Mounting - Option 1:

Use a socket wrench to loosen the passenger seat track bolt.

2 Insert the seat track bolt bracket.

Retighten the seat track bolt.

### Floor Mounting - Option 2

Screw the floor bracket to the mount. (Depending on your vehicle, you may need to change the orientation of the bracket.) Attach the floor/console bracket with screws.

**Optional:** Attach included metal conduit to console to minimize vibration.