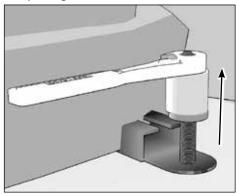

# Passenger Seat Bolt Mounting - Option 1:

Use a socket wrench to loosen the passenger seat track bolt.

2 Insert the seat track bolt bracket.

Retighten the seat track bolt.

### Floor Mounting - Option 2

Screw the floor bracket to the mount. (Depending on your vehicle, you may need to change the orientation of the bracket.) Attach the floor/console bracket with screws.

**Optional:** Attach included metal conduit to console to minimize vibration.