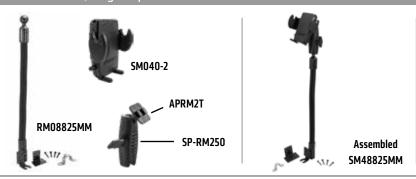

#### **Package Contents:**

- (1) RM08825MM 18" 25mm Seat Rail or Floor Pedestal
- (1) SP-RM250 Robust Mount Shaft
- (1) APRM2T 25mm Ball to Dual T-Tab Adapter
- (1) SM040-2 Mega Grip Universal Phone Holder

## **Using the Mega Grip Holder**

Attach the Mega Grip holder to the pedestal head by inserting the Dual T-Tabs into the Dual T-Slots on the back of the holder. Insert phone (not included) on the support legs and squeeze the side grip arms until firmly holding the device. Push the release button to remove the device. Loosen adjustment knob to change position if needed.