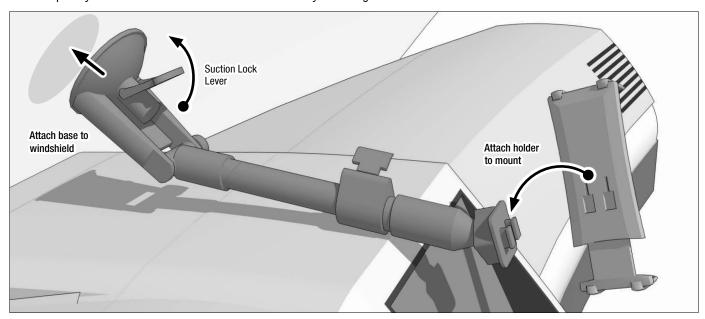

1 For best results, clean the windshield mounting surface area thoroughly with the included alcohol pad. Allow the area to dry completely. Mount to windshield and attach holder by inserting mount's Dual T-Tabs into holder's Dual T-Slots.