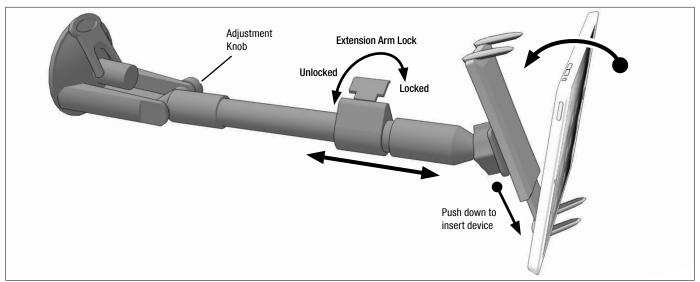

Adjust length of mount as necessary by unlocking extension arm. Lock arm when desired length reached. Insert device by pushing down on lower legs of spring-loaded holder.

**Safety Precautions**Arkon is not responsible for any damages caused to your vehicle, your device, or yourself due to the installation or use of this mount.