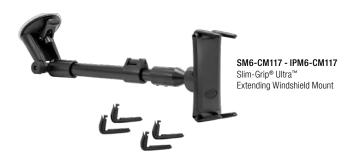

## **Package Contents:**

SM060-2 - Slim-Grip® Ultra™ Holder CM117-SBH - Extending Windshield Suction Mount Alcohol Pad

**IMPORTANT:** Select the appropriate short or long support legs and install to holder. For large sized smartphones and midsize tablets, select 4 long support legs.