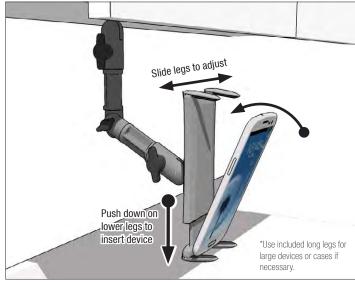

Adjust mount to desired position via the adjustment knobs.

3 Attach holder to the head of the mount.

4 Insert device, adjust support legs if necessary.

Safety Precautions
Arkon is not responsible for any damages caused to your vehicle, your device, or yourself due to the installation or use of this mount. Do not install Arkon products over an airbag cover or within the airbag deployment zone. Arkon Resources, Inc. assumes no responsibility of liability for injury or death as a result of car crashes and/or airbag deployment.