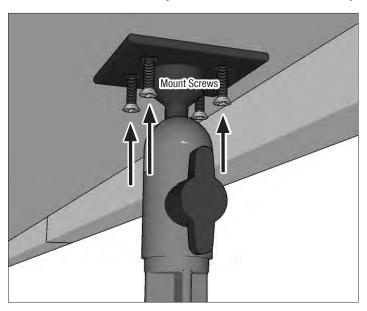

Arkon Resources, Inc. is not responsible for any damages caused to your vehicle, furniture or yourself due to the install of the pedestal mount.

1 Screws of 2 lengths included. Use appropriate screws to secure mount to mounting surface. Use anchors if necessary.