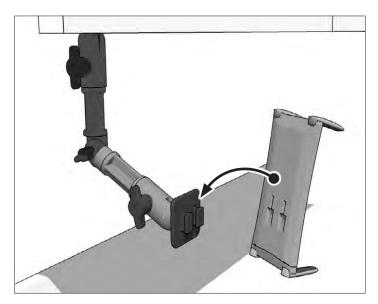

Adjust mount to desired position via the adjustment knobs.

3 Attach holder to the head of the mount.

4 Insert device, adjust support legs if necessary.

Safety Precautions
Arkon is not responsible for any damages caused to your vehicle, your device, or yourself due to the installation or use of this mount. Do not install Arkon products over an airbag cover or within the airbag deployment zone. Arkon Resources, Inc. assumes no responsibility of liability for injury or death as a result of car crashes and/or airbag deployment.