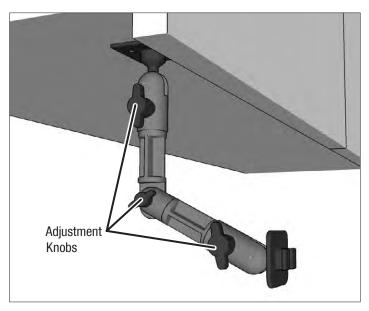

Adjust mount to desired position via the adjustment knobs.

3 Attach holder to the head of the mount.

4 Insert device, adjust support legs if necessary.

Safety Precautions
Arkon is not responsible for any damages caused to your vehicle, your device, or yourself due to the installation or use of this mount. Do not install Arkon products over an airbag cover or within the airbag deployment zone. Arkon Resources, Inc. assumes no responsibility of liability for injury or death as a result of car crashes and/or airbag deployment.