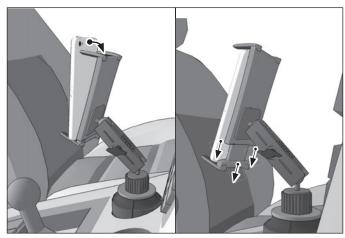

Insert mount into car cup holder.

4 Using two hands, lay down the device on the holder. Pull down on the middle-bottom of the holder to extend it until the devices fits in.

© Copyright 2019 Arkon Resources, Inc.