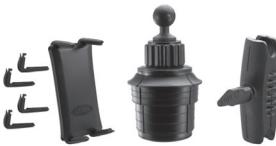

## SM6RM023 | Robust Universal Cup Holder Phone Mount

SM060-2

APRM2T

SP-RM250

Package Contents:

(1) SM060-2 - Mega Grip Universal Phone Holder (1) SPRM023 – Robust Cup Holder Pedestal (1) SP-RM250 - Robust Mount Shaft (1) APRM2T – 25mm Ball to Dual T-Tab Adapter

**COMPATIBILITY:** Fits phones with cases up to 7.5" tall

**1** Attach Robust shaft to cup holder pedestal. Attach APRM2T to Robust shaft and turn knob to tighten. Attach SM060-2 to APRM2T.

SPRM023

**3** Twist ribbed collar counterclockwise to expand base to fit cup holder. Expands to fit cup holders up to 3.5 inches in diameter.