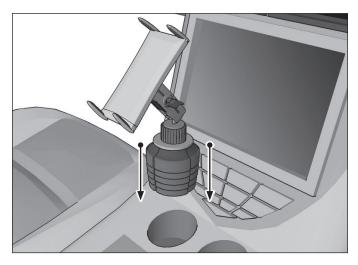

Insert mount into car cup holder.

4 Using two hands, lay down the device on the holder. Pull down on the middle-bottom of the holder to extend it until the devices fits in.

© Copyright 2019 Arkon Resources, Inc.