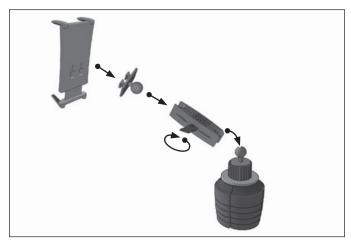

**COMPATIBILITY:** Fits phones with cases up to 7.5" tall

**1** Attach Robust shaft to cup holder pedestal. Attach APRM2T to Robust shaft and turn knob to tighten. Attach SM060-2 to APRM2T.

SPRM023

**3** Twist ribbed collar counterclockwise to expand base to fit cup holder. Expands to fit cup holders up to 3.5 inches in diameter.