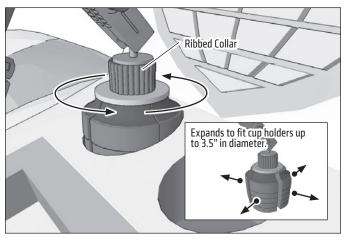

**COMPATIBILITY:** Fits phones with cases up to 7.5" tall

**1** Attach Robust shaft to cup holder pedestal. Attach APRM2T to Robust shaft and turn knob to tighten. Attach SM060-2 to APRM2T.

SPRM023

**3** Twist ribbed collar counterclockwise to expand base to fit cup holder. Expands to fit cup holders up to 3.5 inches in diameter.