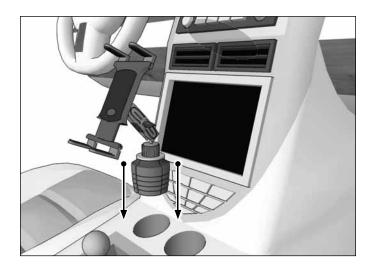

Arkon is not responsible for any damages caused to your vehicle, your device, or yourself due to the installation or use of this mounting pedestal.

**2** Insert mounting pedestal into car cup holder.

**RESOURCES INC.** The Mobile Mounting Specialists™