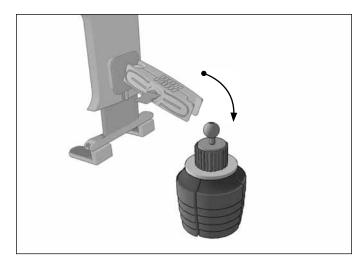

## Package Contents:

(1) SPRM023 – Heavy-Duty Car Cup Holder Mounting Pedestal

SPRM023

• Attach 25mm compatible holder or adapter (not included)

• Twist ribbed collar counterclockwise to expand base to fit cup holder. Expands to fit cup holders up to 3.5 inches in diameter.