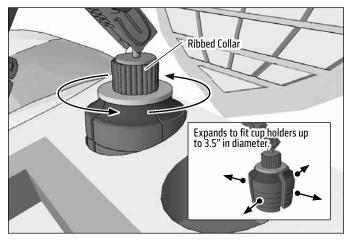

## Package Contents:

(1) SPRM023 – Heavy-Duty Car Cup Holder Mounting Pedestal

SPRM023

• Attach 25mm compatible holder or adapter (not included)

• Twist ribbed collar counterclockwise to expand base to fit cup holder. Expands to fit cup holders up to 3.5 inches in diameter.