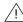

# OPTIONAL: SP-RMSH-KIT Security Kit Hardware (sold separately)

To install security hardware: 1) Unscrew the adjustment knob to remove knob, washer and bolt. 2) Insert security screw and attach nut, then tighten with Allen wrench.