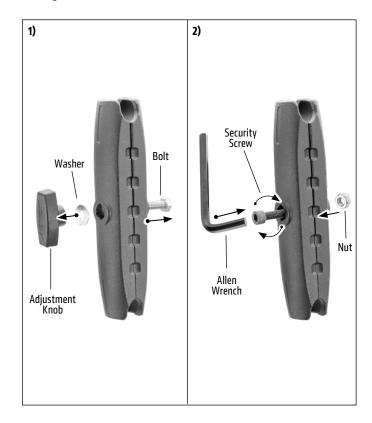

### **Package Contents:**

**SPRM256** – Metal Robust Mount Shaft - 6" 25mm Ball Compatible

Attach any 25mm (1 inch) compatible base, adapter or holder (not included, sold separately) to the Robust mount shaft by loosening adjustment knob to adjust position. Retighten to set.

# Adjustment Knob Adjustment Knob Model APCMAMPS25 (not included)