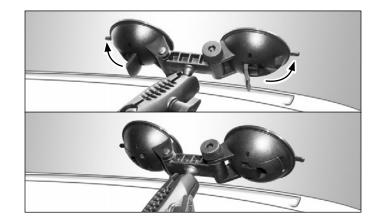

Clean mounting area thoroughly with included alcohol pad and let dry. Remove the protective film from each of the suction cups. With the tabs on the suction mounts UP, place mount on windshield then flip tabs DOWN to engage suction.