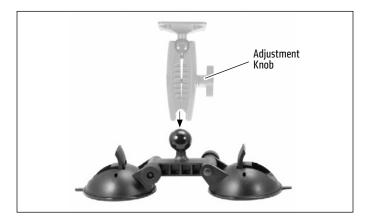

## **Package Contents:**

(1) SPRM2X80B - Robust Double 80mm Windshield Suction Mount

PLEASE NOTE: This mount is recommended for windshield use only.

Attach robust mount shaft (not included) to double suction mount by loosening the adjustment knob. Tighten knob to secure.