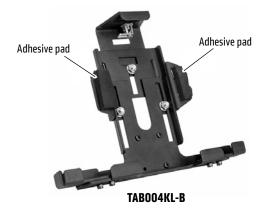

## **Package Contents:**

TABOO4KL-B – Universal Locking Adjustable Aluminum Metal Tablet Holder with Key Lock and Keys

Adhesive pads included to keep tablet secure in holder.

Device Compatibility: Fits 7"-10" screen size tablets