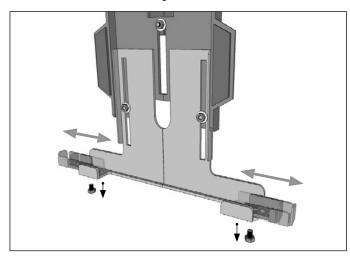

To size the tablet holder to your tablet, begin by unlocking the top of the tablet holder with the key and push up on the locking arm. Use included adhesive pads to secure tablet in holder.

3 Unscrew the screws at the bottom sides of the holder to adjust the tablet holder's width to the tablet. Tighten to secure.