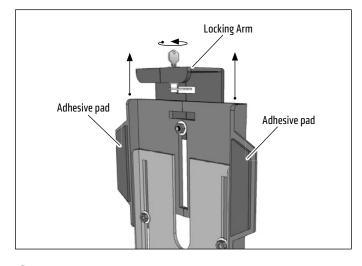

To size the tablet holder to your tablet, begin by unlocking the top of the tablet holder with the key and push up on the locking arm. Use included adhesive pads to secure tablet in holder.

3 Unscrew the screws at the bottom sides of the holder to adjust the tablet holder's width to the tablet. Tighten to secure.

**4** To lock down tablet, close down on the locking arm on the top of the tablet and lock with key (included).

The Mobile Mounting Specialists™