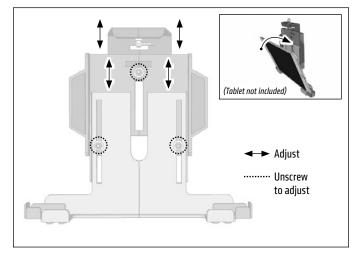

Mounting pedestals sold separately.

Tools Needed: 7mm and 10mm socket wrenches

2 Unscrew the three screws/washers at the back/center of the holder to adjust the tablet holder's height to the tablet (not included). Retighten the screws/washers to secure.