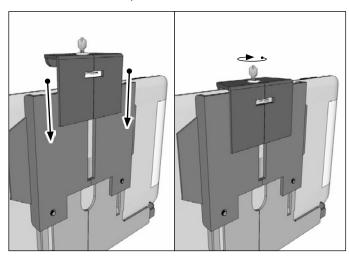

To size the tablet holder to your tablet, begin by unlocking the top of the tablet holder with the key and push up on the locking arm. Use included adhesive pads to secure tablet in holder.

3 Unscrew the screws at the bottom sides of the holder to adjust the tablet holder's width to the tablet. Tighten to secure.

**4** To lock down tablet, close down on the locking arm on the top of the tablet and lock with key (included).

The Mobile Mounting Specialists™