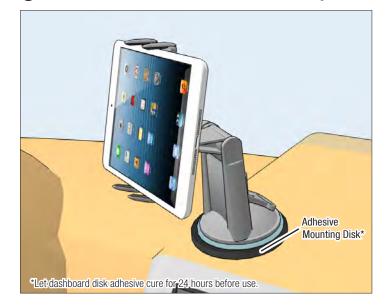

IMPORTANT: Install the appropriate size support legs on the holder that will work for your

Attach mount to windshield and engage suction lock lever.

Connect holder to mount.

3 Use included adhesive disk\* for dashboard mounting.