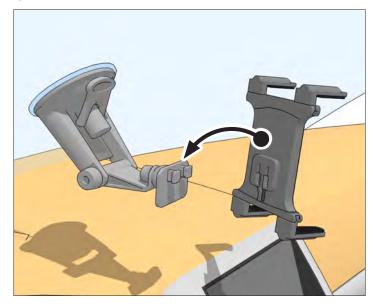

IMPORTANT: Install the appropriate size support legs on the holder that will work for your

Attach mount to windshield and engage suction lock lever.

Connect holder to mount.

3 Use included adhesive disk\* for dashboard mounting.