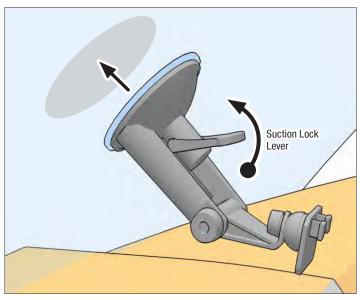

IMPORTANT: Install the appropriate size support legs on the holder that will work for your

Attach mount to windshield and engage suction lock lever.

Connect holder to mount.

3 Use included adhesive disk\* for dashboard mounting.