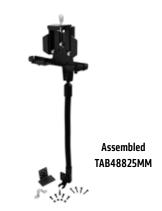

## **Attaching the Universal Locking Tablet Holder**

Connect the tablet holder onto the pedestal using the screws found in SP-TAB4SH-KIT using the 4-Hole AMPS mounting pattern. Loosen adjustment knob to reposition shaft, retighten to desired position.