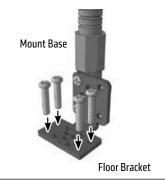

## Floor Mounting - Option 2

Screw the floor bracket to the mount. (Depending on your vehicle, you may need to change the orientation of the bracket.) Attach the floor / console bracket with screws.

**Optional:** Attach included metal conduit to console to minimize vibration.