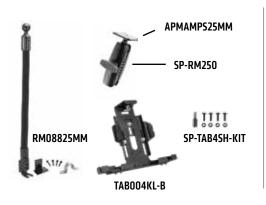

#### **Package Contents:**

- (1) RM08825MM 18" 25mm Seat Rail or Floor Pedestal
- (1) SP-RM250 Robust Mount Shaft
- (1) APMAMPS25MM 25mm Ball to Metal 4-Hole AMPS Adapter
- (1) TABOO4KL-B Universal Aluminum Locking Tablet Holder with Key Lock and Key
- (1) SP-TAB4SH-KIT Security Kit for TAB004KL-B