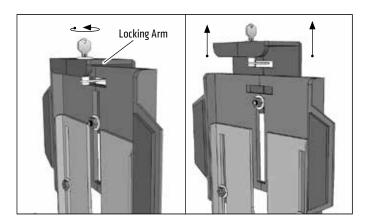

## **Inserting Tablet**

1 To size the tablet holder to your tablet, begin by unlocking the top of the tablet holder with the key and push up on the locking arm.

2 Unscrew the three screws/washers at the back/center of the holder to adjust the tablet holder's height to the tablet (not included). Retighten the screws/washers to secure.