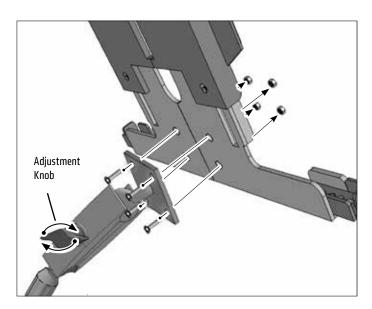

## **Attaching the Universal Locking Tablet Holder**

Connect the tablet holder onto the pedestal using the screws found in SP-TAB4SH-KIT using the 4-Hole AMPS mounting pattern. Loosen adjustment knob to reposition shaft, retighten to desired position.