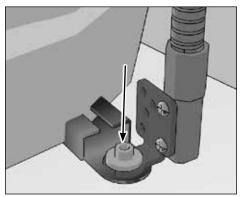

# Passenger Seat Bolt Mounting - Option 1:

Use a socket wrench to loosen the passenger seat track bolt.

2 Insert the seat track bolt bracket.

Retighten the seat track bolt.