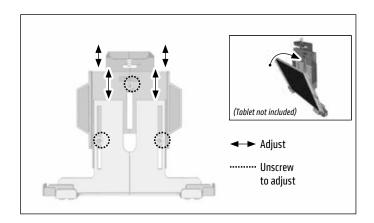

## **Inserting Tablet**

1 To size the tablet holder to your tablet, begin by unlocking the top of the tablet holder with the key and push up on the locking arm.

2 Unscrew the three screws/washers at the back/center of the holder to adjust the tablet holder's height to the tablet (not included). Retighten the screws/washers to secure.

**3** Unscrew the screws at the bottom sides of the holder to adjust the tablet holder's width to the tablet. Tighten to secure.

To lock down tablet, close down on the locking arm on the top of the tablet and lock with key (included).