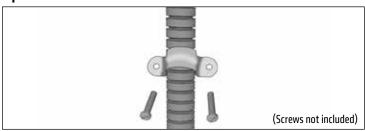

## Floor Mounting - Option 2

Screw the floor bracket to the mount. (Depending on your vehicle, you may need to change the orientation of the bracket.) Attach the floor / console bracket with screws.

**Optional:** Attach included metal conduit to console to minimize vibration.