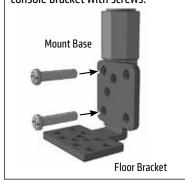

## Floor Mounting - Option 2

Screw the floor bracket to the mount. (Depending on your vehicle, you may need to change the orientation of the bracket.) Attach the floor / console bracket with screws.

**Optional:** Attach included metal conduit to console to minimize vibration.