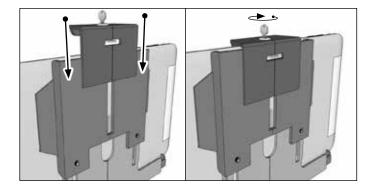

## **Inserting Tablet**

1 To size the tablet holder to your tablet, begin by unlocking the top of the tablet holder with the key and push up on the locking arm.

2 Unscrew the three screws/washers at the back/center of the holder to adjust the tablet holder's height to the tablet (not included). Retighten the screws/washers to secure.

**3** Unscrew the screws at the bottom sides of the holder to adjust the tablet holder's width to the tablet. Tighten to secure.

To lock down tablet, close down on the locking arm on the top of the tablet and lock with key (included).