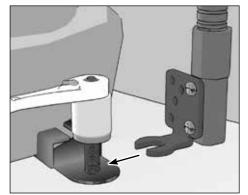

## Floor Mounting - Option 2

Screw the floor bracket to the mount. (Depending on your vehicle, you may need to change the orientation of the bracket.) Attach the floor / console bracket with screws.

**Optional:** Attach included metal conduit to console to minimize vibration.