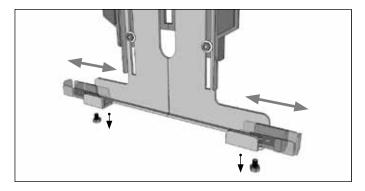

**3** Unscrew the screws at the bottom sides of the holder to adjust the tablet holder's width to the tablet. Tighten to secure.

To lock down tablet, close down on the locking arm on the top of the tablet and lock with key (included).