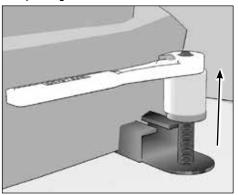

# Passenger Seat Bolt Mounting - Option 1:

Use a socket wrench to loosen the passenger seat track bolt.

2 Insert the seat track bolt bracket.

Retighten the seat track bolt.

## Floor Mounting - Option 2

Screw the floor bracket to the mount. (Depending on your vehicle, you may need to change the orientation of the bracket.) Attach the floor / console bracket with screws.

**Optional:** Attach included metal conduit to console to minimize vibration.