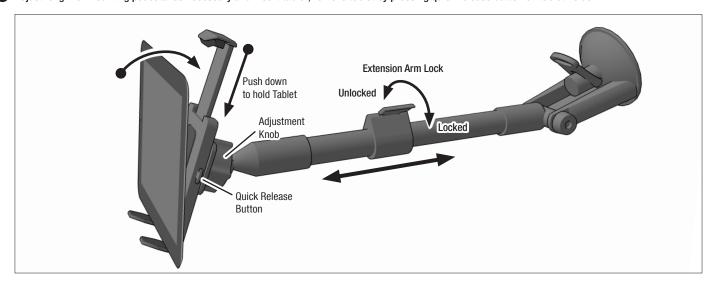

Mount to windshield and attach tablet holder

2 Adjust length of mounting pedestal as necessary and insert tablet; remove tablet by pressing quick release button on tablet holder