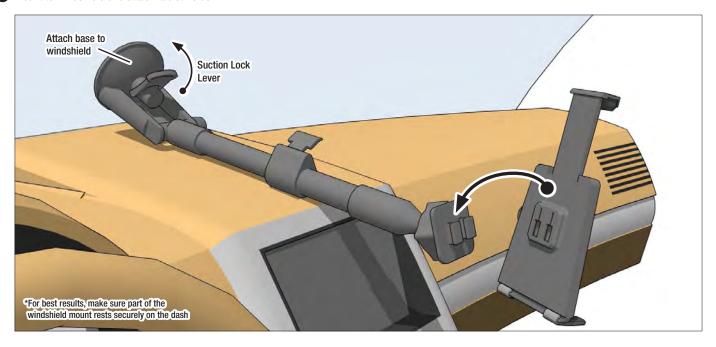

Mount to windshield and attach tablet holder

2 Adjust length of mounting pedestal as necessary and insert tablet; remove tablet by pressing quick release button on tablet holder

Arkon strongly reccomends that you postition the windshield mount so that it rests on the vehicle's dashboard when mounted, supporting the weight of tablet. Failure to do so may result in damage to the mount, your vehicle, and / or your tablet. Arkon Resources is not responsible for any damage to your vehicle, mount, or tablet when using this product.