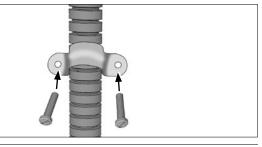

## Alternative Floor or Console Mounting

For a more permanent mount, connect the floor/console mount bracket to the floor or console. This will require drilling into your vehicle's interior surface.

Drilling into the dash, floor, or console will permanently damage the vehicle. Use caution and consult a mobile install professional to avoid drilling into the gas tank, electrical system or other highly sensitive vehicle components.

- Screw the mount bracket to the mount. Depending on your vehicle, you Fig. A may need to change the orientation of the bracket.
- Fig. B Attach the floor / console bracket with screws.

Attach the tablet holder and insert tablet; remove tablet by pressing quick release button.