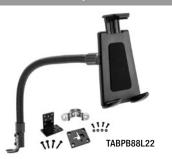

## TABPB88L22 | 22" Flexible Aluminum Car Seat Rail or Floor Mount for Tablets

## **Package Contents:**

(1) TABOO3 - Universal Push Button Release Tablet Holder (1) GN088-L22-SBH - 22" Flexible Aluminum Mounting Pedestal with SBH Head

Do not mount in or near an air bag deployment zone or where it will obstruct view of the road.