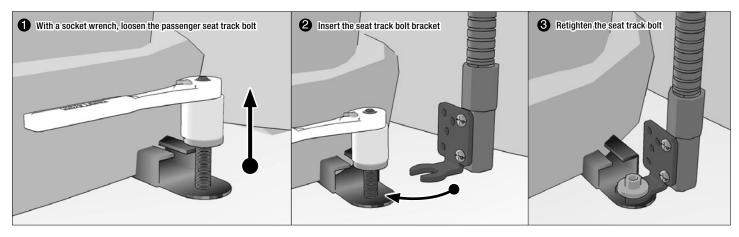

## Passenger Seat Bolt Mounting

For a simple mount that can be easily moved to another vehicle, install using the passenger seat track bolt.