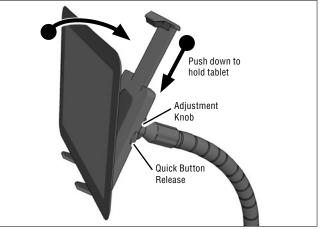

- Screw the mount bracket to the mount. Depending on your vehicle, you Fig. A may need to change the orientation of the bracket.
- Fig. B Attach the floor / console bracket with screws.

Attach the tablet holder and insert tablet; remove tablet by pressing quick release button.