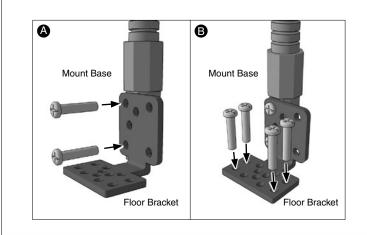

## Alternative Floor or Console Mounting

For a more permanent mount, connect the floor/console mount bracket to the floor or console. This will require drilling into your vehicle's interior surface.

Drilling into the dash, floor, or console will permanently damage the vehicle. Use caution and consult a mobile install professional to avoid drilling into the gas tank, electrical system or other highly sensitive vehicle components.

- Screw the mount bracket to the mount. Depending on your vehicle, you Fig. A may need to change the orientation of the bracket.
- Fig. B Attach the floor / console bracket with screws.

Attach the tablet holder and insert tablet; remove tablet by pressing quick release button.