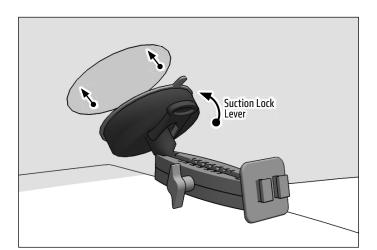

## IMPORTANT:

Select the appropriate size support legs and install to holder. For large tablets or devices with cases, use included long support legs.

1 Attach pedestal to windshield, engage suction lock lever to secure.