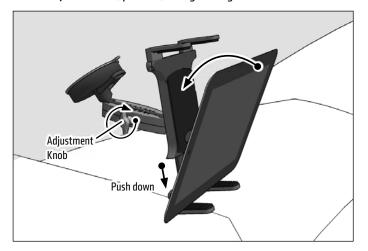

3 Insert tablet by placing it on the two lower legs and pushing down on the spring-loaded bottom of the holder. Loosen adjustment knob to adjust rotation, position, or angle. Retighten to set.

2 Attach Slim-Grip tablet holder by sliding the Dual T-Tabs on the pedestal head into the Dual T-Slots of the holder.