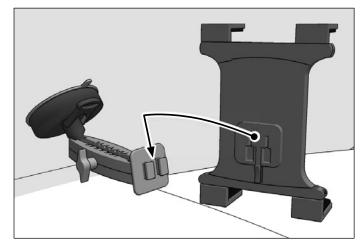

3 Insert tablet by placing it on the two lower legs and pushing down on the spring-loaded bottom of the holder. Loosen adjustment knob to adjust rotation, position, or angle. Retighten to set.

2 Attach Slim-Grip tablet holder by sliding the Dual T-Tabs on the pedestal head into the Dual T-Slots of the holder.