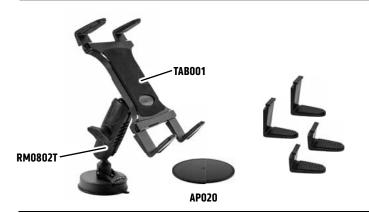

## **Package Contents:**

- (1) RM0802T Windshield Suction Mounting Pedestal 80mm Base
- (1) TABOO1 Slim-Grip® Universal Tablet Holder
- (1) APO20 Optional 90mm Adhesive Dash Mounting Disk