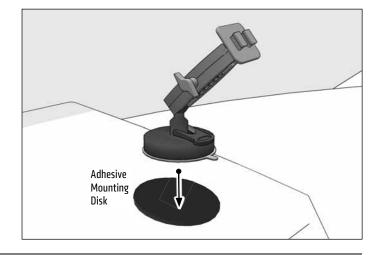

**OPTIONAL:** For dashboard mounting, use included adhesive disk. Clean surface before applying and let dashboard disk adhesive cure for 24 hours before use.