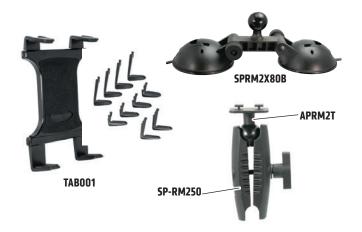

## **Package Contents:**

(1) TABOO1 – Slim-Grip<sup>®</sup> Universal Tablet Holder

- (1) SPRM2X80B Robust Double 80mm Windshield Suction Mount
- (1) SP-RM250 Robust Mount Shaft
- (1) APRM2T 25mm Ball to Dual T-Tab Adapter
- (1) XACP Alcohol Pad