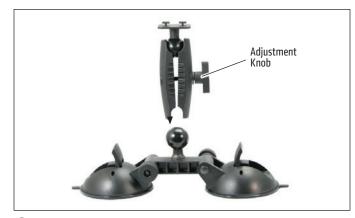

## TABRM2X80 | Robust Double 80mm Windshield Tablet Mount

1 Unscrew knob to loosen shaft. Attach Robust Mount Shaft to Double Suction Mount. Tighten knob to secure.

Attach tablet holder by inserting the adapter's Dual T-Tabs into the holder's Dual T-Slots.