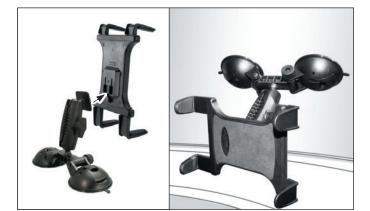

PLEASE NOTE: This mount is recommended for windshield use only.

The Slim-Grip<sup>®</sup> Universal Tablet Holder fits tablets with 7" - 18.4" screen size. It includes 4 short, 2 medium, and 4 long support legs. Select a combination of 4 support legs in conjunction for use with the spring-loaded holder to achieve the perfect fit for your tablet.

IMPORTANT: This is a spring-loaded holder. After selecting and installing the support legs that will fit your tablet, push down on the lower legs to engage the spring-loaded holder and mount your device.

4 Mount tablet by pushing down on bottom legs; adjust mount and support legs as needed.