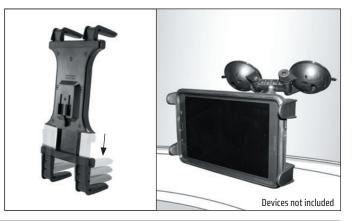

## TABRM2X80 | Robust Double 80mm Windshield Tablet Mount

1 Unscrew knob to loosen shaft. Attach Robust Mount Shaft to Double Suction Mount. Tighten knob to secure.

Attach tablet holder by inserting the adapter's Dual T-Tabs into the holder's Dual T-Slots.

PLEASE NOTE: This mount is recommended for windshield use only.

The Slim-Grip<sup>®</sup> Universal Tablet Holder fits tablets with 7" - 18.4" screen size. It includes 4 short, 2 medium, and 4 long support legs. Select a combination of 4 support legs in conjunction for use with the spring-loaded holder to achieve the perfect fit for your tablet.

IMPORTANT: This is a spring-loaded holder. After selecting and installing the support legs that will fit your tablet, push down on the lower legs to engage the spring-loaded holder and mount your device.

4 Mount tablet by pushing down on bottom legs; adjust mount and support legs as needed.