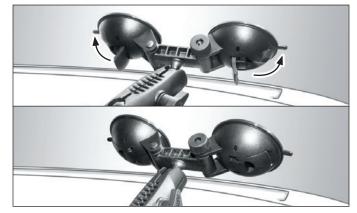

**2** Clean mounting area thoroughly with included alcohol pad and let dry. Remove the protective film from each of the suction cups. With the tabs on the suction mounts UP, place mount on windshield then flip tabs DOWN to engage suction.