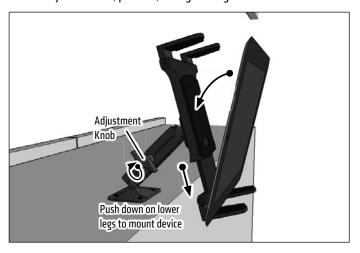

2 Attach Slim-Grip tablet holder by sliding the Dual T-Tabs on the pedestal head into the Dual T-Slots of the holder.

3 Insert tablet by placing it on the two lower legs and pushing down on the spring-loaded bottom of the holder. Loosen adjustment knob to adjust rotation, position, or angle. Retighten to set.