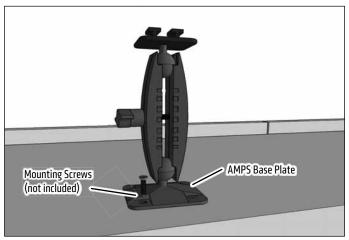

## **IMPORTANT:**

Select the appropriate size support legs and install to holder. For large tablets or devices with cases, use included long support legs.

Attach the pedestal to the mounting surface through the AMPS base plate. Choose the screws (not included) that will work best on the chosen mounting surface.