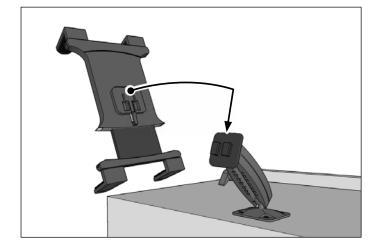

2 Attach Slim-Grip tablet holder by sliding the Dual T-Tabs on the pedestal head into the Dual T-Slots of the holder.

3 Insert tablet by placing it on the two lower legs and pushing down on the spring-loaded bottom of the holder. Loosen adjustment knob to adjust rotation, position, or angle. Retighten to set.