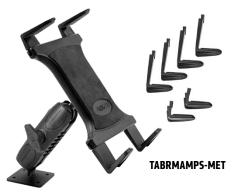

## **Package Contents:**

- (1) TABOO1 Slim-Grip® Universal Tablet Holder
- (1) SP-RM200 Robust Mount Shaft
- (1) APRM2T 25mm Ball to Dual-T Adapter
- (1) APMAMPS25MM Metal 4-Hole AMPS to 25mm Ball Adapter

**IMPORTANT:** The Slim-Grip Universal Tablet Holder fits all tablets with 8.9" - 18.4" screen size. It includes 4 short, 2 medium, and 4 long support legs. Select a combination of 4 support legs in conjunction for use with the spring-loaded holder to achieve the perfect fit for your tablet.