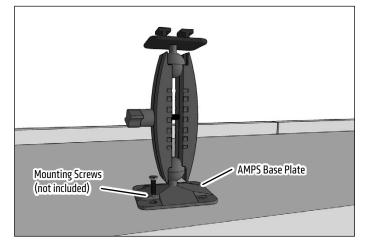

• Attach the pedestal to the mounting surface through the AMPS base plate. Choose the screws (not included) that will work best on the chosen mounting surface.

Insert tablet by placing it on the two lower legs and pushing down on the spring-loaded bottom of the holder. Loosen adjustment knob to adjust rotation, position, or angle. Retighten to set.