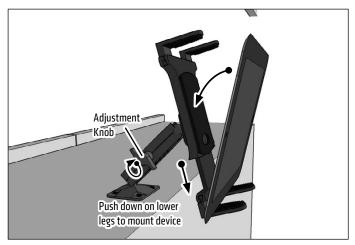

• Attach the pedestal to the mounting surface through the AMPS base plate. Choose the screws (not included) that will work best on the chosen mounting surface.

Insert tablet by placing it on the two lower legs and pushing down on the spring-loaded bottom of the holder. Loosen adjustment knob to adjust rotation, position, or angle. Retighten to set.