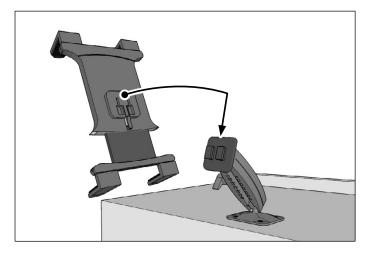

Attach Slim-Grip tablet holder by sliding the Dual T-Tabs on the pedestal head into the Dual T-Slots of the holder.

The Mobile Mounting Specialists™