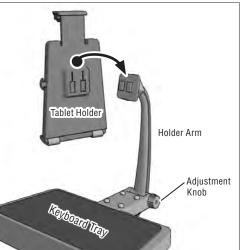

Remove 2T head from mount arm & attach keyboard tray; tighten adjustment knob.

Keyboard Tray

Insert Tray Ball into

Mount Head

Tray Ball

Knob

Connector Tightening 3 Attach tablet holder to the holder arm on the keyboard tray.

Insert tablet into holder and place keyboard on the tray.

**Optional:** Holder can be used with 2T head on mount base to use tablet alone.