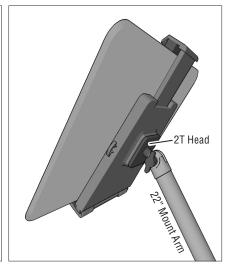

Remove 2T head from mount arm & attach keyboard tray; tighten adjustment knob.

Keyboard Tray

Insert Tray Ball into

Mount Head

Tray Ball

Knob

Connector Tightening 3 Attach tablet holder to the holder arm on the keyboard tray.