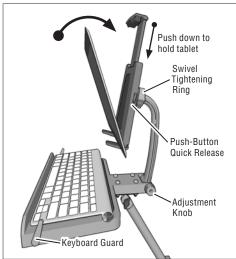

Insert tablet into holder and place keyboard on the tray.

**Optional:** Holder can be used with 2T head on mount base to use tablet alone.