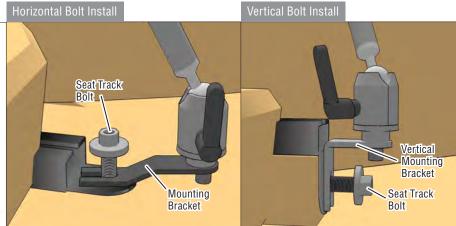

Attach the appropriate mounting bracket to the mount using included bracket bolt and hex key. Align anchor pin to hole on bracket and position spring washer between the bolt and bracket as shown.

Loosen the passenger seat track bolt with a socket wrench and insert the mounting bracket between the bolt and the seat track; firmly retighten the seat track bolt.