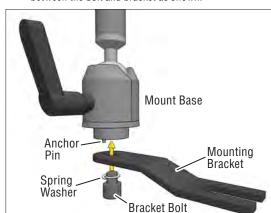

Attach the appropriate mounting bracket to the mount using included bracket bolt and hex key. Align anchor pin to hole on bracket and position spring washer between the bolt and bracket as shown.

Loosen the passenger seat track bolt with a socket wrench and insert the mounting bracket between the bolt and the seat track; firmly retighten the seat track bolt.