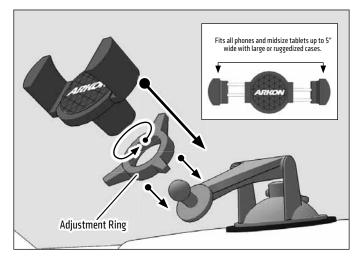

2 Place adjustment ring over the pedestal ball and snap the RoadVise XL Holder onto the pedestal.

**OPTIONAL:** For use on soft vinyl or leather dashboards, use the included adhesive mounting disk.

The Mobile Mounting Specialists™