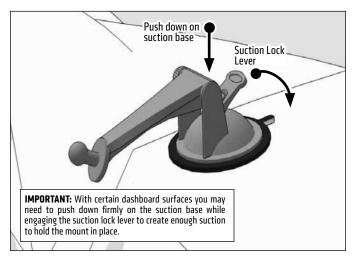

If the sticky suction base becomes dirty or loses stickiness, rinse under warm water with mild liquid soap and let air dry.

Attach pedestal to dash or windshield, engage suction lock.

3 Using two hands, insert the phone into the holder by pushing the device into one of the spring-loaded legs. Expand the other leg and fully insert device until it lays flat against the gray rubber pad.