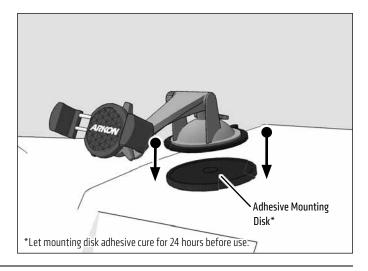

## Compatability:

Fits phones, 7-8" screen size tablets, and handheld gaming devices measuring 2.5" up to 5" wide.

**DASHBOARD MOUNTING WARNING:** THE STICKY SUCTION PEDESTAL SHOULD NOT BE USED ON SOME TYPES OF DASHBOARDS. IT MAY LEAVE A PERMANENT INDENTATION ON DASHBOARD SURFACES MADE OF SOFT VINYL, LEATHER, OR SIMILAR MATERIALS. TO PREVENT PERMANENT INDENTATION MARKS, USE THE INCLUDED ADHESIVE MOUNTING DISK WHEN MOUNTING ON SOFT DASHBOARD SURFACES.

2 Place adjustment ring over the pedestal ball and snap the RoadVise XL Holder onto the pedestal.

**OPTIONAL:** For use on soft vinyl or leather dashboards, use the included adhesive mounting disk.

The Mobile Mounting Specialists™