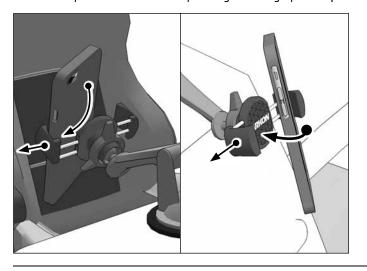

## **Package Contents:**

**GN079** – Sticky Suction Dash or Windshield Pedestal

APO13 – 80mm Adhesive Dash Mounting Disk

RVXLWR-B - RoadVise XL Phone and Midsize Tablet Holder with Tightening Ring

**IMPORTANT:** Do not overtighten ring. Overtightening ring may damage threads on holder and also make it difficult to adjust holder.