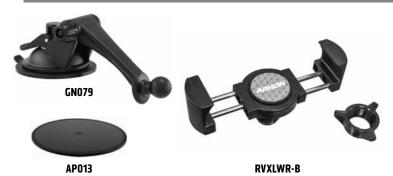

## **Package Contents:**

**GN079** – Sticky Suction Dash or Windshield Pedestal

APO13 – 80mm Adhesive Dash Mounting Disk

RVXLWR-B - RoadVise XL Phone and Midsize Tablet Holder with Tightening Ring

**IMPORTANT:** Do not overtighten ring. Overtightening ring may damage threads on holder and also make it difficult to adjust holder.