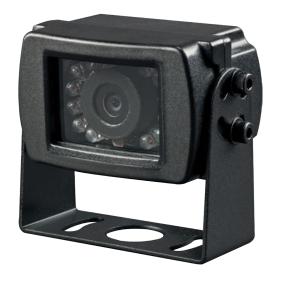

## VCMS17B

### **Product Features**

- · Waterproof (IP69K)
- 12VDC power
- Image orientation: mirror (reversed)
- Excellent low-light and bright daylight optics
- 12 IR LEDs
- Microphone
- Dimensions: 2.76"W x 1.76"H x 2"D