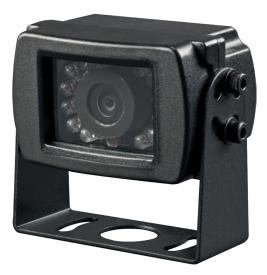

# VCMS172B

#### **Product Features**

- · Waterproof (IP69K)
- 12VDC power
- Image orientation: mirror (reversed)
- Excellent low-light and bright daylight optics
- 12 IR LEDs
- Microphone
- Dimensions: 2.76"W x 1.76"H x 2"D