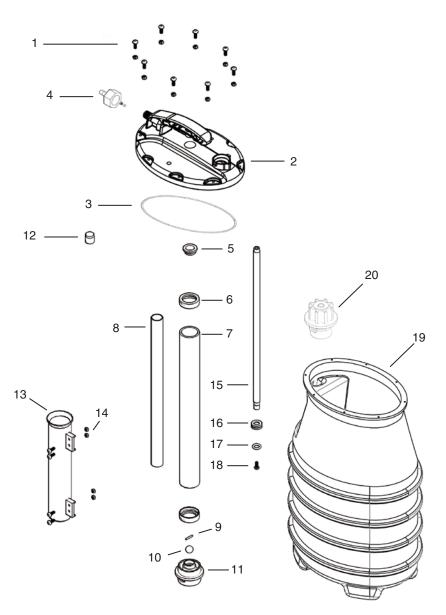

### **PARTS BREAKDOWN**

### **Parts List**

| Index | Part No. | Description          | Qty |
|-------|----------|----------------------|-----|
| 1     | 7344-01  | Screw Posts          | 8   |
| 2     | 7344-02  | Upper Cover          | 1   |
| 3     | 7344-03  | O-ring               | 1   |
| 4     | 7344-04  | Accessories 1        | 1   |
| 5     | 7344-05  | Anti-shedding O-ring | 1   |
| 6     | 7344-06  | Anti-shedding O-ring | 2   |
| 7     | 7344-07  | Aluminum Tube        | 1   |
| 8     | 7344-08  | Aluminum Tube        | 1   |
| 9     | 7344-09  | Iron Bolt            | 1   |
| 10    | 7344-10  | Iron Beads           | 1   |
| 11    | 7344-11  | Vacuum Oil Drum Base | 1   |

| Index | Part No. | Description                | Qty |
|-------|----------|----------------------------|-----|
| 12    | 7344-12  | Fixing Bolt                | 1   |
| 13    | 7344-13  | Oil Collecting Pipe        | 1   |
| 14    | 7344-14  | Screw Posts                | 4   |
| 15    | 7344-15  | Iron Tube                  | 1   |
| 16    | 7344-16  | Piston                     | 1   |
| 17    | 7344-17  | O-ring                     | 1   |
| 18    | 7344-18  | Screw                      | 1   |
| 19    | 7344-19  | Pumping Barrel - Main Body | 1   |
| 20    | 7344-20  | Upper Cover Knob           | 1   |