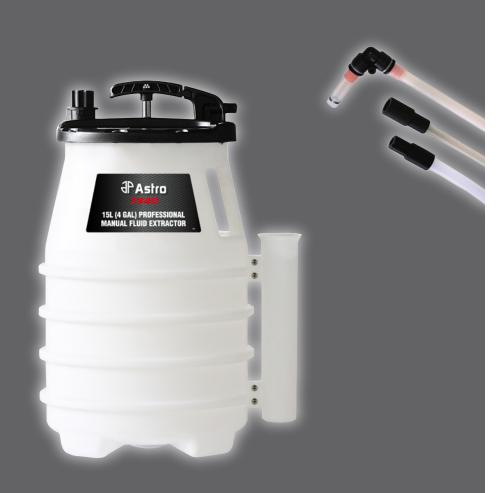

15L (4 GAL) PROFESSIONAL MANUAL FLUID EXTRACTOR

- MULTI-USE EXTRACTOR DESIGNED TO EXTRACT OILS FROM CARS, TRUCKS, MOTORCYCLES, MARINE ENGINES AND INDUSTRIAL EQUIPMENT
- LARGE 15L (4 GALLON) CAPACITY, 3-4X THE CAPACITY OF MOST EXTRACTORS FOR PROFESSIONAL DAILY USE

EXTRACTS ENGINE OIL, TRANSMISSION FLUID, AXLE AND GEARBOX OIL, POWER STEERING FLUID, BRAKE FLUID AND OTHER NON-FLAMMABLE LOW-VISCOSITY FLUIDS, SUCH AS WATER AND COOLANT

DESIGNED TO EXTRACT OILS FROM CARS,
TRUCKS, MOTORCYCLES, MARINE ENGINES AND INDUSTRIAL EQUIPMENT