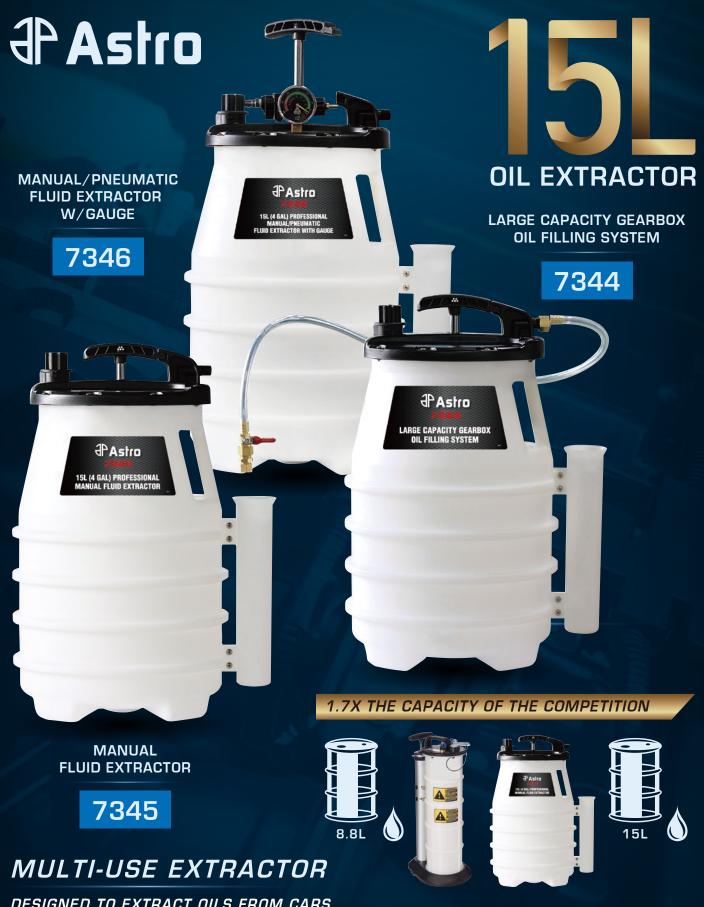

15L (4 GAL) PROFESSIONAL MANUAL FLUID EXTRACTOR

- MULTI-USE EXTRACTOR DESIGNED TO EXTRACT OILS FROM CARS, TRUCKS, MOTORCYCLES, MARINE ENGINES AND INDUSTRIAL EQUIPMENT
- LARGE 15L (4 GALLON) CAPACITY, 3-4X THE CAPACITY OF MOST EXTRACTORS FOR PROFESSIONAL DAILY USE

| Model | Capacity | Hose Sizes     | Hose Length | Dimensions         |
|-------|----------|----------------|-------------|--------------------|
| 7345  | 15L      | 10mm, 6mm, 4mm | 3.5ft       | H22" x W17" x D10" |

EXTRACTS ENGINE OIL, TRANSMISSION FLUID, AXLE AND GEARBOX OIL, POWER STEERING FLUID, BRAKE FLUID AND OTHER NON-FLAMMABLE LOW-VISCOSITY FLUIDS, SUCH AS WATER AND COOLANT

DESIGNED TO EXTRACT OILS FROM CARS,
TRUCKS, MOTORCYCLES, MARINE ENGINES AND INDUSTRIAL EQUIPMENT