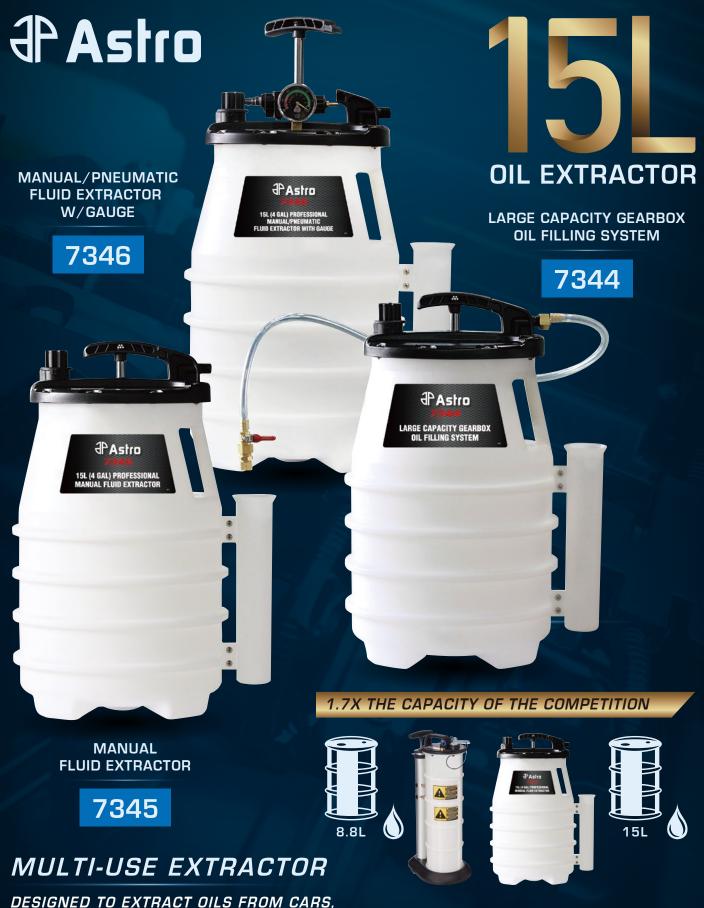

15L (4 GAL)
PROFESSIONAL
MANUAL/
PNEUMATIC
FLUID EXTRACTOR
WITH GAUGE

- MULTI-USE AIR POWERED OR MANUAL USE EXTRACTOR DESIGNED TO EXTRACT OILS FROM CARS, TRUCKS, MOTORCYCLES, MARINE ENGINES AND INDUSTRIAL EQUIPMENT
- LARGE 15L (4 GALLON) CAPACITY, 3-4X THE CAPACITY OF MOST EXTRACTORS FOR PROFESSIONAL DAILY USE

| Model | Capacity | Hose Length | Dimensions         |
|-------|----------|-------------|--------------------|
| 7346  | 15L      | 3.5ft       | H22" x W17" x D10" |

LIVE VACUUM LEVEL GAUGE DISPLAY.
VERIFY YOU ARE PULLING VACUUM
DURING USE THEN WALK AWAY AND
LEAVE THE EXTRACTOR TO DO
THE WORK

DESIGNED TO EXTRACT OILS FROM CARS, TRUCKS, MOTORCYCLES, MARINE ENGINES AND INDUSTRIAL EQUIPMENT