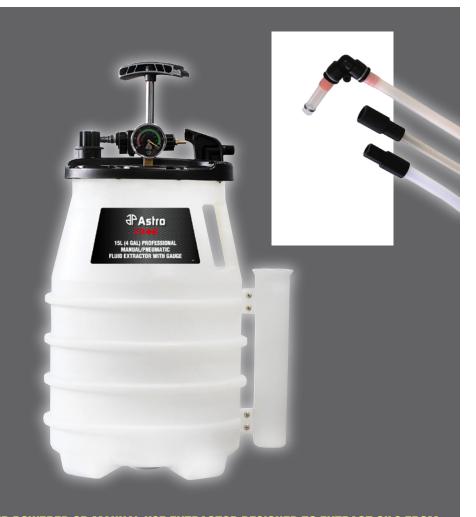

15L (4 GAL)
PROFESSIONAL
MANUAL/
PNEUMATIC
FLUID EXTRACTOR
WITH GAUGE

- MULTI-USE AIR POWERED OR MANUAL USE EXTRACTOR DESIGNED TO EXTRACT OILS FROM CARS, TRUCKS, MOTORCYCLES, MARINE ENGINES AND INDUSTRIAL EQUIPMENT
- LARGE 15L (4 GALLON) CAPACITY, 3-4X THE CAPACITY OF MOST EXTRACTORS FOR PROFESSIONAL DAILY USE

| Model | Capacity | Hose Length | Dimensions         |
|-------|----------|-------------|--------------------|
| 7346  | 15L      | 3.5ft       | H22" x W17" x D10" |

LIVE VACUUM LEVEL GAUGE DISPLAY.
VERIFY YOU ARE PULLING VACUUM
DURING USE THEN WALK AWAY AND
LEAVE THE EXTRACTOR TO DO
THE WORK