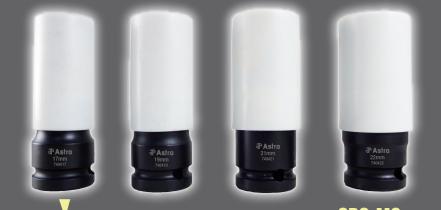

## Model #7404

FLANK BITE DAMAGED LUG NUT SOCKET SET W/ SPINNING PROTECTIVE SLEEVES

NEW FLANK BITE DESIGN works on up to an industry leading 90% rounded lug nut

• CRO-MO PATENT NO. : USD570169S

## • PROTECTIVE SLEEVE STAYS IN PLACE WHILE SOCKET SPINS

| MODEL | Set includes:                                           |
|-------|---------------------------------------------------------|
| 7404  | • Kit Includes: 17mm, 19mm(3/4"), 21mm(13/16") and 22mm |