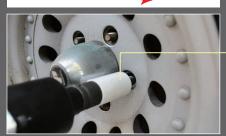

## Model #7404

FLANK BITE DAMAGED LUG NUT SOCKET SET W/ SPINNING PROTECTIVE SLEEVES

NEW FLANK BITE DESIGN works on up to an industry leading 90% rounded lug nut

• CRO-MO PATENT NO. : USD570169S

## • PROTECTIVE SLEEVE STAYS IN PLACE WHILE SOCKET SPINS

| MODEL | Set includes:                                           |
|-------|---------------------------------------------------------|
| 7404  | • Kit Includes: 17mm, 19mm(3/4"), 21mm(13/16") and 22mm |