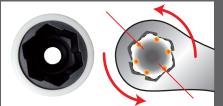

## FLANK DRIVE

• Traditional flank drive designs begin to round the points as torque exceeds the SAE limits of a fastener **FLANK BITE** 

• Flank bite does not depend on the points of a fastener. The more torque is applied, the more it bites into only the sides