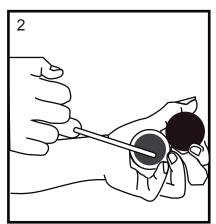

2. Prepare Heavy-Duty Steel T-handle Insert Tool for insertion by first dipping the tip into the lubricant. 2-1. Next insert the tire repair string (tire plug) through the hole in the installer tool.

2-2. Make sure that the tire repair string (tire plug) is fairly well centered in the shaft prior to installation.