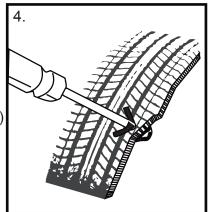

4. Pull the Heavy-Duty Steel T-handle Insert Tool straight out of the hole till the tip is just even with the tire tread then cut the exposed tire plug ends just slightly above the tread and remove the installation tool.