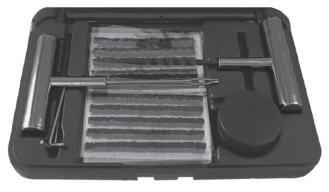

#### 45pc. TIRE REPAIR TOOL KIT

MADE IN CHINA

Product Type:

# 45pc. TIRE REPAIR TOOL KIT

PLEASE DO NOT RETURN ANY PRODUCT WITHOUT

 $\wedge$ 

## **PRODUCT INFORMATION:**

Set Includes:

- 1pc Heavy-Duty Steel T-handle Insert Tool
- 1pc Heavy-Duty Steel T-handle Spiral Probe Reamer
- 2pcs Replacement tool 3mm Allen Wrench
- 40pcs 4" Tire Repair String (Tire Plug)
- 1pc Lubricant

# 45pc. TIRE REPAIR TOOL KIT

5. Air tire to its correct tire pressure and check that the puncture is sealed and not leaking.

Parts List

| Index No. | Part No. | Description                       | Qty |
|-----------|----------|-----------------------------------|-----|
| 1         | 7445-01  | T-handle Insert Tool              | 1   |
| 2         | 7445-02  | T-handle Spiral Probe Reamer      | 1   |
| 3         | 7445-03  | 3mm Allen Wrench                  | 2   |
| 4         | 7445-04  | 4" Tire Repair String (Tire Plug) | 40  |
| 5         | 7445-05  | Lubricant                         | 1   |
| 6         | 7445-06  | Steel T-Handle                    | 2   |
| 7         | 7445-07  | T-Handle Set Screw                | 2   |