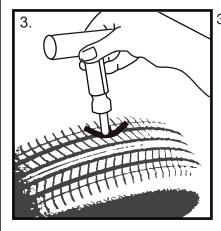

3. Insert the tire repair string (tire plug) into the hole and push straight down on the insert tool handle till the ends of the tire repair string (tire plug) are sticking out of the tire 1/2" to 1" (13-25mm).