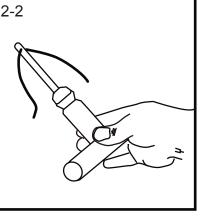

2. Prepare Heavy-Duty Steel T-handle Insert Tool for insertion by first dipping the tip into the lubricant. 2-1. Next insert the tire repair string (tire plug) through the hole in the installer tool.

2-2. Make sure that the tire repair string (tire plug) is fairly well centered in the shaft prior to installation.