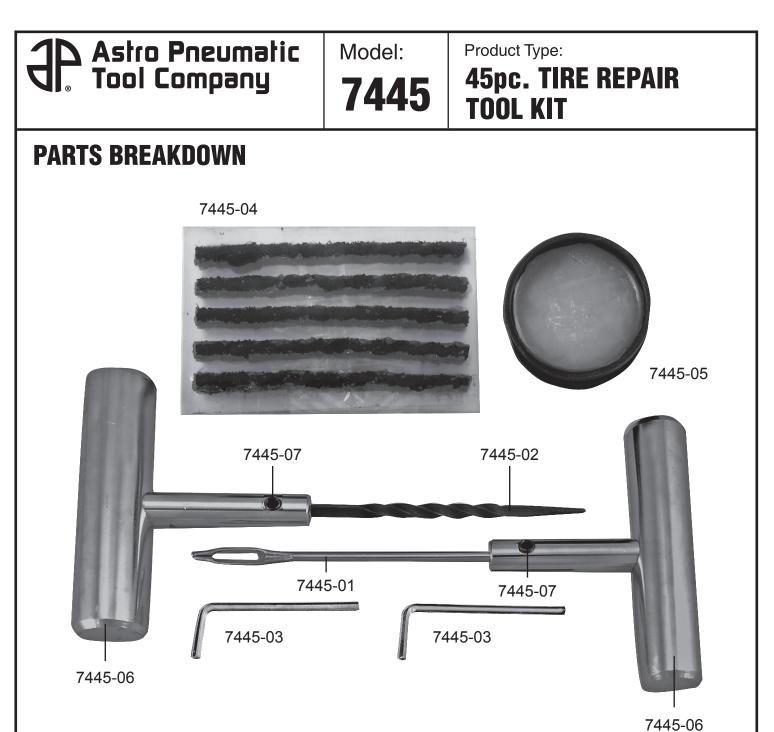

## **PRODUCT INFORMATION:**

Set Includes:

- 1pc Heavy-Duty Steel T-handle Insert Tool
- 1pc Heavy-Duty Steel T-handle Spiral Probe Reamer
- 2pcs Replacement tool 3mm Allen Wrench
- 40pcs 4" Tire Repair String (Tire Plug)
- 1pc Lubricant

5. Air tire to its correct tire pressure and check that the puncture is sealed and not leaking.

Parts List

| Index No. | Part No. | Description                       | Qty |
|-----------|----------|-----------------------------------|-----|
| 1         | 7445-01  | T-handle Insert Tool              | 1   |
| 2         | 7445-02  | T-handle Spiral Probe Reamer      | 1   |
| 3         | 7445-03  | 3mm Allen Wrench                  | 2   |
| 4         | 7445-04  | 4" Tire Repair String (Tire Plug) | 40  |
| 5         | 7445-05  | Lubricant                         | 1   |
| 6         | 7445-06  | Steel T-Handle                    | 2   |
| 7         | 7445-07  | T-Handle Set Screw                | 2   |