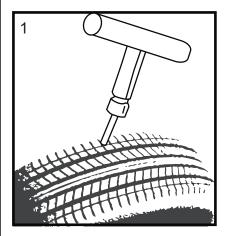

### **INSTRUCTIONS:**

1. Insert the Heavy-Duty Steel T-handle Spiral Probe Reamer into the punctured tread at a slight angle then straighten the reamer and push the tapered shaft in and out of the hole several times to expand and enlarge the broken steel cord.