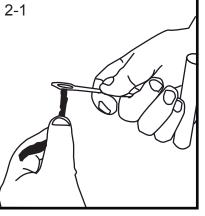

2. Prepare Heavy-Duty Steel T-handle Insert Tool for insertion by first dipping the tip into the lubricant. 2-1. Next insert the tire repair string (tire plug) through the hole in the installer tool.

2-2. Make sure that the tire repair string (tire plug) is fairly well centered in the shaft prior to installation.