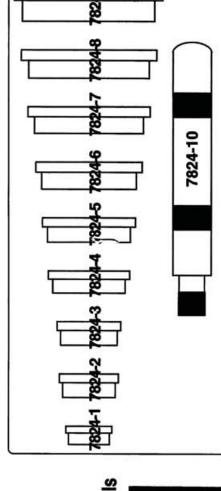

7824

7824-7 Disc Size 2.830" 7824-8 Disc Size 2.995" 7824-9 Disc Size 3.180"

7824-10 Drive Handle

7824-6 Disc Size 2.555"

## Astro Pneumatic Tool Company 7824-1 Disc Size 1.565" 7824-2 Disc Size 1.750" 7824-3 Disc Size 1.965" 7824-4 Disc Size 2.325" 7824-5 Disc Size 2.470" Parts List: EARING RACE & DRIVER **MASTER SEI**

INSTRUCTIONS:

- Select proper driving disc and attach to handle
  - Place race over driving disc and tap into place.
- Reverse driving disc and use flat side to drive seals

824.9 with Flange Hex Bolt 7824-10

or other reproductive harm. Always wear appropriate safety equipment thing when using this product. Study, understand, and follow all State of California to cause cancer, birth