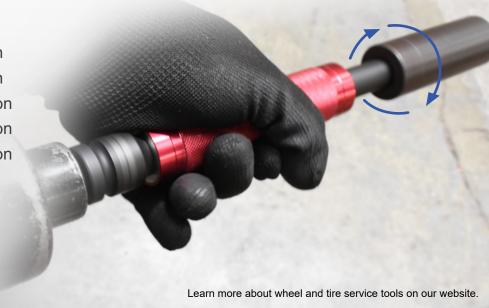

## **SPINNING HANDLES ALLOW USER TO HOLD ATTACHMENT WHILE IN OPERATION FOR CONVENIENCE AND SPEED**

**QUICKLY ATTACH WHEELS TO THE VEHICLE** WITH YOUR IMPACT AND SOCKET

5-PIECE SET COVERS OVER 91.5% OF **VEHICLES ON THE ROAD** 

## SPINNING HANDLE TORQUE LIMITING EXTENSION SET

- Spinning handles allow user to hold attachment while in operation for convenience and speed
- Quickly attaches wheels to the vehicle with your impact and socket\*