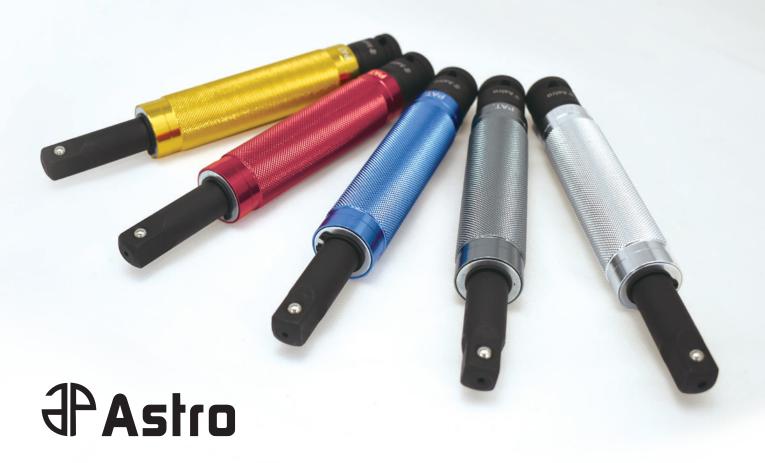

**Model # 78850** 

**SPINNING HANDLE TORQUE LIMITING EXTENSION SET** 

## **SPINNING HANDLES ALLOW USER TO HOLD ATTACHMENT WHILE IN OPERATION FOR CONVENIENCE AND SPEED**

**QUICKLY ATTACH WHEELS TO THE VEHICLE** WITH YOUR IMPACT AND SOCKET

5-PIECE SET COVERS OVER 91.5% OF **VEHICLES ON THE ROAD** 

| Model | Includes                                                                                                                                                                         |
|-------|----------------------------------------------------------------------------------------------------------------------------------------------------------------------------------|
| 78850 | 80 ft. Ibs. Spin Torque Extension, 90 ft. Ibs. Spin Torque Extension, 100 ft. Ibs. Spin Torque Extension, 120 ft. Ibs. Spin Torque Extension, 140 ft. Ibs. Spin Torque Extension |

## **WHAT'S INCLUDED**

80 ft. lbs. Spin Torque Extension 90 ft. lbs. Spin Torque Extension 100 ft. lbs. Spin Torque Extension 120 ft. lbs. Spin Torque Extension 140 ft. lbs. Spin Torque Extension