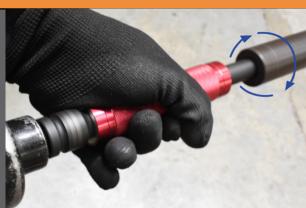

## **SPINNING HANDLES ALLOW USER TO HOLD ATTACHMENT WHILE IN OPERATION FOR CONVENIENCE AND SPEED**

**QUICKLY ATTACH WHEELS TO THE VEHICLE** WITH YOUR IMPACT AND SOCKET

5-PIECE SET COVERS OVER 91.5% OF **VEHICLES ON THE ROAD** 

## SPINNING HANDLE TORQUE LIMITING EXTENSION SET

- Spinning handles allow user to hold attachment while in operation for convenience and speed
- Quickly attaches wheels to the vehicle with your impact and socket\*