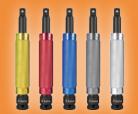

| Model | Includes                                                                                                                                                                         |
|-------|----------------------------------------------------------------------------------------------------------------------------------------------------------------------------------|
| 78850 | 80 ft. Ibs. Spin Torque Extension, 90 ft. Ibs. Spin Torque Extension, 100 ft. Ibs. Spin Torque Extension, 120 ft. Ibs. Spin Torque Extension, 140 ft. Ibs. Spin Torque Extension |

## **WHAT'S INCLUDED**

80 ft. lbs. Spin Torque Extension 90 ft. lbs. Spin Torque Extension 100 ft. lbs. Spin Torque Extension 120 ft. lbs. Spin Torque Extension 140 ft. lbs. Spin Torque Extension