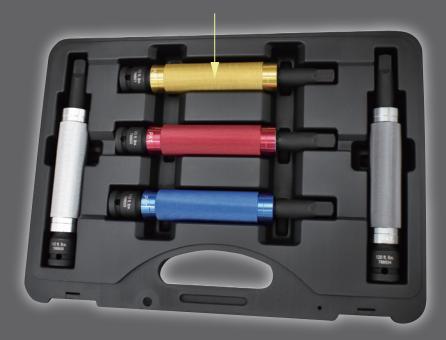

| Model | Includes                                                                                                                                                                         |
|-------|----------------------------------------------------------------------------------------------------------------------------------------------------------------------------------|
| 78850 | 80 ft. Ibs. Spin Torque Extension, 90 ft. Ibs. Spin Torque Extension, 100 ft. Ibs. Spin Torque Extension, 120 ft. Ibs. Spin Torque Extension, 140 ft. Ibs. Spin Torque Extension |

## **WHAT'S INCLUDED**

80 ft. lbs. Spin Torque Extension 90 ft. lbs. Spin Torque Extension 100 ft. lbs. Spin Torque Extension 120 ft. lbs. Spin Torque Extension 140 ft. lbs. Spin Torque Extension