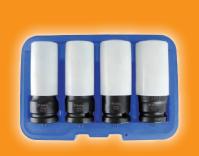

## Model #7404

FLANK BITE DAMAGED LUG NUT SOCKET SET W/ SPINNING PROTECTIVE SLEEVES

NEW FLANK BITE DESIGN works on up to an industry leading 90% rounded lug nut

PATENT NO. : USD570169S ut

## • PROTECTIVE SLEEVE STAYS IN PLACE WHILE SOCKET SPINS

| MODEL | Set includes:                                           |
|-------|---------------------------------------------------------|
| 7404  | • Kit Includes: 17mm, 19mm(3/4"), 21mm(13/16") and 22mm |