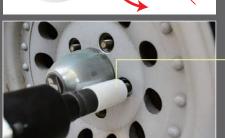

## • PROTECTIVE SLEEVE STAYS IN PLACE WHILE SOCKET SPINS

| MODEL | Set includes:                                           |
|-------|---------------------------------------------------------|
| 7404  | • Kit Includes: 17mm, 19mm(3/4"), 21mm(13/16") and 22mm |