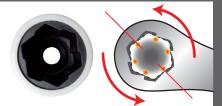

## FLANK DRIVE

Traditional flank drive designs begin to round the points as torque exceeds the SAE limits of a fastener

## **FLANK BITE**

 Flank bite does not depend on the points of a fastener. The more torque is applied, the more it bites into only the sides

SHOP EQUIPMENT

UNDERCAR KIT HYDRAULICS HAND TOOLS AIR TOOLS

Discover a comprehensive collection of shop supplies & consumables on our website.