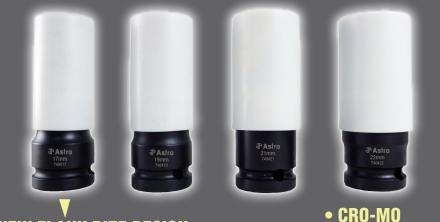

## Model #7404

FLANK BITE DAMAGED LUG NUT SOCKET SET W/ SPINNING PROTECTIVE SLEEVES

NEW FLANK BITE DESIGN works on up to an industry leading 90% rounded lug nut

PATENT NO. : USD570169S ut

## • PROTECTIVE SLEEVE STAYS IN PLACE WHILE SOCKET SPINS

| MODEL | Set includes:                                           |
|-------|---------------------------------------------------------|
| 7404  | • Kit Includes: 17mm, 19mm(3/4"), 21mm(13/16") and 22mm |