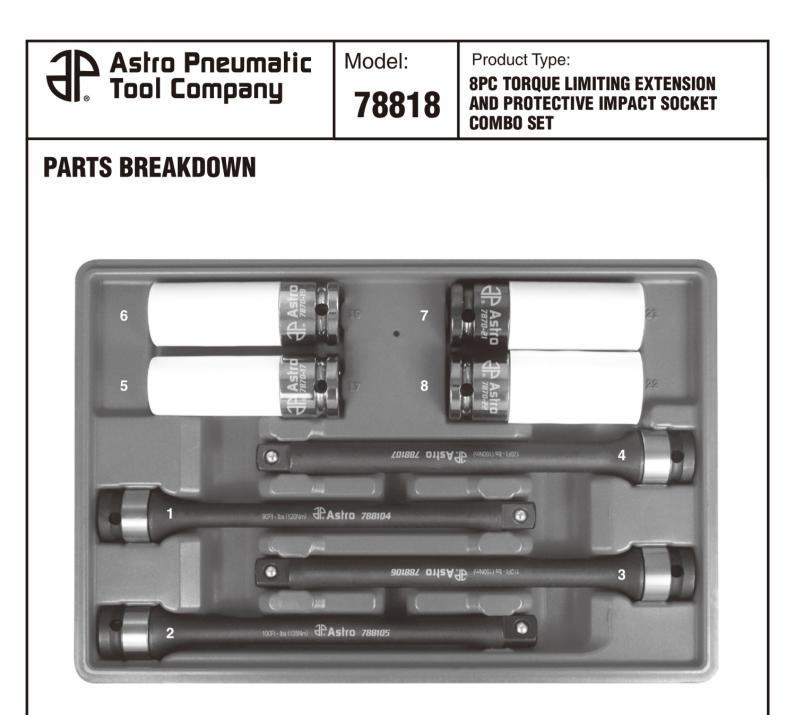

## Parts List

| Index No. | Part No. | Description                                             | Qty |
|-----------|----------|---------------------------------------------------------|-----|
| 1         | 788104   | Torque Limiting Extension - 90 ft/lbs (120Nm) RED       | 1   |
| 2         | 788105   | Torque Limiting Extension - 100 ft/lbs (135Nm) BLUE     | 1   |
| 3         | 788106   | Torque Limiting Extension - 110 ft/lbs (150Nm) ORANGE   | 1   |
| 4         | 788107   | Torque Limiting Extension - 120 ft/lbs (160Nm) GUNMETAL | 1   |
| 5         | 7870-17  | Protective Lug Nut Impact Socket - 17mm                 | 1   |
| 6         | 7870-19  | Protective Lug Nut Impact Socket - 19mm                 | 1   |
| 7         | 7870-21  | Protective Lug Nut Impact Socket - 21mm                 | 1   |
| 8         | 7870-22  | Protective Lug Nut Impact Socket - 22mm                 | 1   |