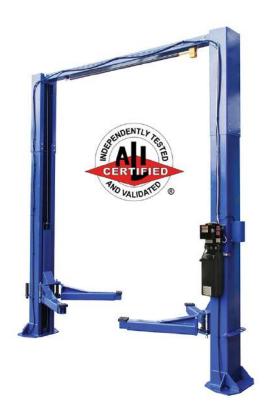

## 12,000 lbs. Two Post Clear Floor ALI / ETL Certified Lift

## Features:

- Direct drive
- Single point lock release
- ALI / ETL Certified
- Includes SPX power unit
- Stackable truck adapters included 2.5" & 5"

## Specifications:

Capacity: 12,000 lbs.Height Overall: 168-1/2"

• Width Overall w/ Power Unit: 151-5/16"

Maximum Lift Height: 75"
Inside Column Width: 122"
Minimum Pad Height: 4-7/8"

• Drive Through Clearance: 109"

• Lifting Speed: 50S

Asymmetric / Symmetric: Symmetric
Clear Floor / Floor Plate: Clear Floor
Front Arm Reach - min/max: 37-5/8"-57"
Rear Arm Reach - min/max: 49"-60"

• Max Load per Arm: 3,000 lbs.

• Cable Diameter: 3/8"

• Power: 220V, 20A, 1PH

Column Size: 8-3/4" x 12-3/4"
Column Steel Thickness: 7mm
Carriage Steel Thickness: 7mm
Arm Steel Thickness: 9.5mm
Ship Weight: 2,295 lbs.