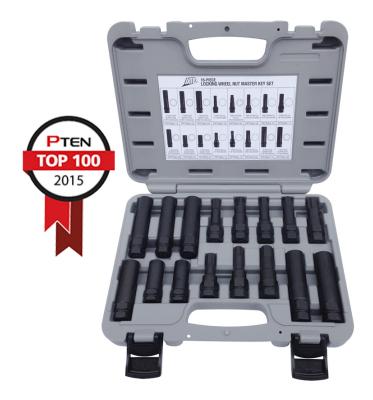

## 16 Pc. Locking Wheel Nut Master Key Set

## Set Includes:

- (1) 12-Spline Small Diameter Socket, 11/16" Inner Diameter
- (1) 6-Spline Small Diameter Socket, 41/64" Inner Diameter
- (1) 6-Spline Small Diameter Socket, 45/64" Inner Diameter
- (1) 9-Point Star Lug, 1/2" Outer Diameter
- (1) High Tech Fluted Hex Lug, 12mm Outer Diameter
- (1) High Tech Hex Lug, 12mm Outer Diameter

- (1) High Tech Hex Lug, 9/16" Outer Diameter
- (1) 8-Point Star Lug, 5/8" Outer Diameter
- (1) 7-Spline Small Diameter Socket, 5/8" Inner Diameter
- (1) 5-Spline Small Diameter Socket, 5/8" Inner Diameter
- (1) 7-Spline Small Diameter Socket, 11/16" Inner Diameter
- (1) 10-Point Star Lug, 1/2" Outer Diameter
- (1) 8-Point Star Lug, 7/16" Outer Diameter
- (1) High Tech Hex Lug, 15mm Outer Diameter
- (1) 12-Spline Small Diameter Socket, 13/16" Inner Diameter
- (1) 7-Spline Small Diameter Socket, 3/4" Inner Diameter