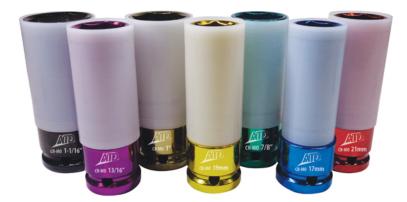

## 7 Pc. SAE/Metric Protective Impact Socket Set

- Manufactured using quality chrome molybdenum alloy steel
- Sockets feature outer protective sleeves and inner plastic inserts to prevent damage to
- custom wheels and decorative lug nuts
- 1/2" drive
- Hollow design for use on longer wheel studs
- Color-coded for easy identification

Set Includes:

- ATD-4358 17mm (Blue)
- ATD-4359 19mm (Yellow)
- ATD-4360 21mm (Red)
- ATD-4361 13/16" (Purple)
- ATD-4362 7/8" (Green)
- ATD-4363 1" (Bronze)
- ATD-4364 1-1/16" (Black)
- Molded storage case