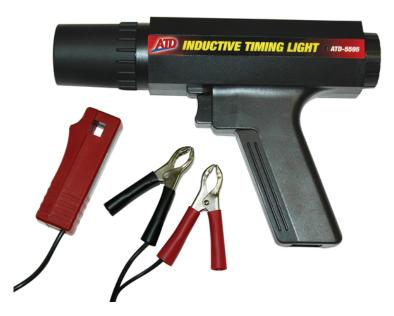

## **Inductive Timing Light**

This hard-working timing light is accurate up to 8,000 rpm. An extremely bright flash will help you time the engine. The break and shock resistant plastic housing reduces damage from accidental drops.

## Features:

<UL>

- Inductive pick-up clamps over the spark plug wire no adapters required
- Precision focused flash tube for concentrated brilliant light
- Removable/replaceable 4' leads
- Designed for all 12V systems reverse polarity protected
- Field replaceable flash tube
- Trigger switch prolongs tube and circuit life