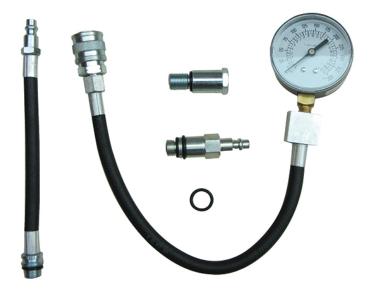

## **Universal Compression Tester**

Features:

- For gasoline engine compression testing on domestic and foreign cars and trucks
- Screw-in adapters with O-rings provide professional accuracy

• Adapters included: 14mm and 18mm short solid, 14mm and18mm long flex and 14mm long reach

• Long flex 12" hose and adapters eliminate having to remove engine accessories to test compression

- Side release valve allows quick re-testing of cylinder without removing adapter
- 2-1/2" gauge has dual scale dial with ranges from 0-300 psi and 0-21 BAR