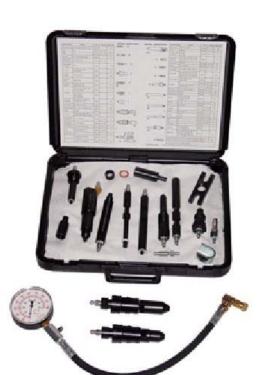

| 042-91570-0003    | TU-15-70 in P.Box                                                                    |
|-------------------|--------------------------------------------------------------------------------------|
|                   | Diesel Compression Test Set Generic Kit - No Label                                   |
| 042-42553         | INSTRUCTIONSHEET                                                                     |
|                   | Die sel Compression_TU-15-1 * 42553 *                                                |
| 042-52009         | PLASTIC BOX 15x11x3.25                                                               |
| 042-56243         | LABEL Made in U.S.A.                                                                 |
|                   | * 56243 * 1-1/2X1-1/2, SELF-ADHESIVE BACKED, RED AND                                 |
|                   | BLUE ON WHITE HIGH GLOSS                                                             |
| 042-56244         | DIESELADAPTER CHART                                                                  |
|                   | *56244 *13x8-7/8, SELF-ADHESIVE BACKED, BLACK ON                                     |
|                   | WHITE GLOSS                                                                          |
| 042-59007         | CONVOLUTED FOAM                                                                      |
| 042 00001         | 10x14x2-3/8, GRAY ESTA*59007 *                                                       |
| 042-60710         | MACK HOLD DOWN BAR                                                                   |
| 042-80710         | * 60710B * BLACK OXIDE FINISH                                                        |
| 042-60800         | DIESELNTC/NTS ADAPTER                                                                |
| 042-00000         | Finish - Black Oxide O-P-108B                                                        |
| 042-60801         | DIESELN14 ADAPTER                                                                    |
| 042-00001         | Material - C1010 Finish - Black Oxide O-P-108B                                       |
| 042-60881         | DETROIT HORSESHOE                                                                    |
| 042-71500         | GAUGE & HOSE ASSEMBLY                                                                |
| 042-71504         | CUMMINS SM INJECTOR ASSY                                                             |
| 042-71504         | DIESELADAPTER ASSY                                                                   |
| 042-71507         | MACK LONG INJECTOR ASSY                                                              |
| 042-71507         | MACK SHORT INJECTOR ASSY                                                             |
| 042-71509         | DIESELADAPTERASSY                                                                    |
| 042-71511         | CUMMINS 'B' ADAPTER ASSY                                                             |
| 042-71511         | CAT PENCIL ADAPTER ASSY                                                              |
| 042-71512         | DIESEL ADAPTER ASSY                                                                  |
|                   |                                                                                      |
| 042-91509-1420    | Die sel Adapter Assy Bulk<br>Die sel Compres sion Test Adapter - Cummins 1 "Injector |
|                   |                                                                                      |
| 010 04 54 1 4 100 | TU-15-9 in BulkROUTING CARD IN SHOP                                                  |
| 042-91514-1420    | DIESEL ADAPTER ASSY Bulk                                                             |
|                   | TU-15-14 Diesel Compression Test Adapter - Glow Plug<br>M10x1.25ROUTING CARD IN SHOP |
| 040 04540 4400    |                                                                                      |
| 042-91518-1420    | Die sel Adapter Assy Bulk                                                            |
|                   | TU-15-18A - Diesel Compression Test Adapter - Injector                               |
| 040 04540 4400    | M17 Cummins C SeriesROUTING CARD IN                                                  |
| 042-91519-1420    | Die sel Adapter Assy Bulk                                                            |
|                   | TU-15-19 - Diesel Compression Test Adapter - M17                                     |
| 040 04504 4400    | InjectorROUTING CARD IN SHOP                                                         |
| 042-91521-1420    | Die sel Adapter Assy Bulk                                                            |
|                   | Die sel Compression Test Adapter - 9/16" Injector                                    |
| 040 04500 4400    | TU-15-21 Cat Capsule ROUTING CARD IN                                                 |
| 042-91523-1420    | Diesel Adapter Bulk                                                                  |
|                   | Die sel Compression Test Adapter - Glow Plug M12x1.25                                |
|                   | TU-15-23 Isuzu GMCR OUTING CARD IN SHOP                                              |
|                   |                                                                                      |