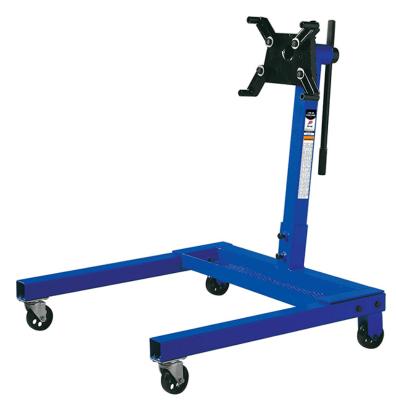

## **U-Style Engine Stand**

Features:

- All ATD engine stands are constructed from heavy-gauge, welded, square tubular steel and feature extra-long handles with rubber grip for easy rotation and maneuvering
- Designed with bottom parts tray and extra cross beam for added support
- Meets or exceeds ASME PASE 2019 standards

Specifications:

- Capacity: 1,250 lbs.
- Base Size: 33-3/8" x 33-7/8"
- Overall Height: 42-3/4"
- Head Plate Expansion: 7-1/2" x 10-1/2"
- Head Plate Thickness: 5/8"
- Mounting Arm Dimensions: 3/4" diameter x 2.5" depth
- Wheel Diameter: 3-1/2"
- Handle Length: 20-1/4"