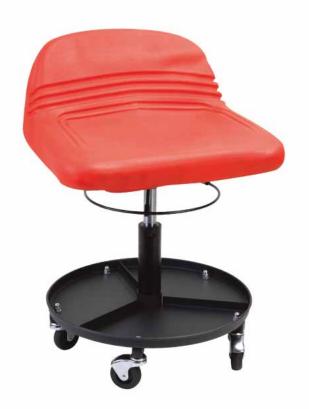

## Features:

- · Tractor style padded cushion shop seat
- Pneumatic lever for easy height adjustment
- · Solid wheel design for added strength with rounded sides for easy movement
- (5) Industrial strength casters with 2-1/2" oil, chemical and grease resistant wheels
- · Round metal base with tray for tool & parts storage
- Seat dimensions: 18" W x 9.5" D
- 300 lbs. weight capacity
- 2-Year Limited Warranty