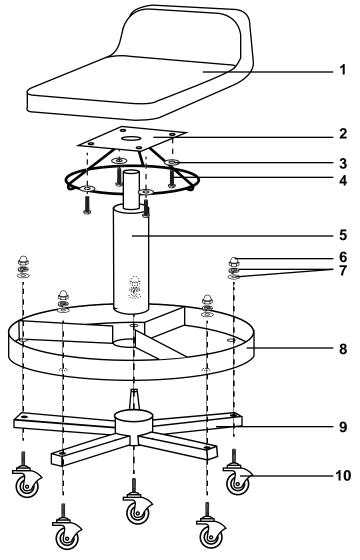

## **Assembly Instructions**

- 1. Attach all five (5) casters through the bottom of the steel base (#9) and the tool tray (#8). Insert the threaded stem of each caster through each of the holes, add washers (#7) and tighten nuts (#6) onto stems with a wrench.
- 2. Attach the up/down control board (#2) to the underside of the seat cushion with the washers (#3) and screws (#4). Tighten securely.
- 3. Insert the painted, larger end of the hydraulic shaft (#5) into center hole on top of round metal base. To avoid damaging the shaft, do not force or hammer cylinder into the hole.
- 4. Place seat on top of the unpainted, smaller end of the hydraulic shaft. As in step #3, do not force or hammer the seat onto the hydraulic shaft.
- 5. To lock seat and hydraulic shaft into place, slowly add your weight to the seat by sitting on the seat for approximately 10 seconds. The hydraulic shaft and the seat will lock into place automatically.

| ITEM# | ORDERING PART# | PART DESCRIPTION                    |
|-------|----------------|-------------------------------------|
| 1     | PRT81012-01    | SEAT                                |
| 2     | PRT81010-02    | UP & DOWN CONTROL BOARD             |
| 3     | PRT81010-H     | WASHER, 6mm                         |
| 4     | PRT81010-H     | SCREW, 6 x 16mm                     |
| 5     | PRT81010-05    | PNEUMATIC SHAFT                     |
| 6     | PRT81010-H     | NUT, 8mm                            |
| 7     | PRT81010-H     | WASHERS, 8mm                        |
| 8     | PRT81010-08    | TOOL TRAY                           |
| 9     | PRT81010-09    | STEEL BASE                          |
| 10    | ATD-81001      | 2.5" REPLACEMENT CASTER (LONG STEM) |