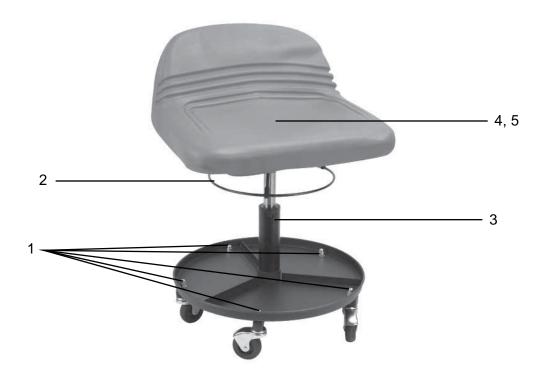

## **Assembly Instructions**

- 1. Attach all five (5) casters through the bottom of the steel base (#9) and the tool tray (#8). Insert the threaded stem of each caster through each of the holes, add washers (#7) and tighten nuts (#6) onto stems with a wrench.
- 2. Attach the up/down control board (#2) to the underside of the seat cushion with the washers (#3) and screws (#4). Tighten securely.
- 3. Insert the painted, larger end of the hydraulic shaft (#5) into center hole on top of round metal base. To avoid damaging the shaft, do not force or hammer cylinder into the hole.
- 4. Place seat on top of the unpainted, smaller end of the hydraulic shaft. As in step #3, do not force or hammer the seat onto the hydraulic shaft.
- 5. To lock seat and hydraulic shaft into place, slowly add your weight to the seat by sitting on the seat for approximately 10 seconds. The hydraulic shaft and the seat will lock into place automatically.

| ITEM# | ORDERING PART# | PART DESCRIPTION                    |
|-------|----------------|-------------------------------------|
| 1     | PRT81012-01    | SEAT                                |
| 2     | PRT81010-02    | UP & DOWN CONTROL BOARD             |
| 3     | PRT81010-H     | WASHER, 6mm                         |
| 4     | PRT81010-H     | SCREW, 6 x 16mm                     |
| 5     | PRT81010-05    | PNEUMATIC SHAFT                     |
| 6     | PRT81010-H     | NUT, 8mm                            |
| 7     | PRT81010-H     | WASHERS, 8mm                        |
| 8     | PRT81010-08    | TOOL TRAY                           |
| 9     | PRT81010-09    | STEEL BASE                          |
| 10    | ATD-81001      | 2.5" REPLACEMENT CASTER (LONG STEM) |