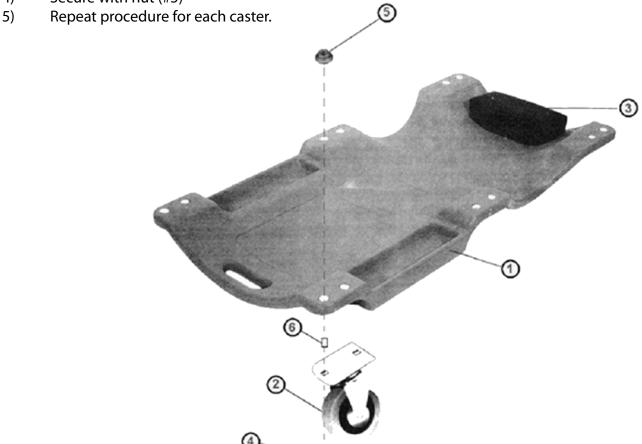

## **ASSEMBLY INSTRUCTIONS:**

- 1) Place 2 bolts (#4) through square holes in caster base as shown.

  Make sure the square shoulder on bolt stays fit in square hole on caster.
- Place caster onto plastic body of creeper (#1).Make sure that the bolts go through both holes provided in the creeper body.
- 3) Slide sleeve (#7) onto male portion of bolt (#4) that is sticking up through the body of the creeper. Sleeve should recess into body of creeper.
- 4) Secure with nut (#5)

| ITEM# | ORDERING PART# | PART DESCRIPTION                                                         |
|-------|----------------|--------------------------------------------------------------------------|
| 1     | PRT81060-01    | MAIN CREEPER BODY                                                        |
| 2     | ATD81035       | CASTER                                                                   |
| 3     | PRT81060-03    | HEADREST                                                                 |
| 4     | IPR 181060-H   | HARDWARE PACKAGE (includes 12 bolts, 12 sleeves and 12 nuts, 12 washers) |
| 5     |                |                                                                          |
| 6     |                |                                                                          |