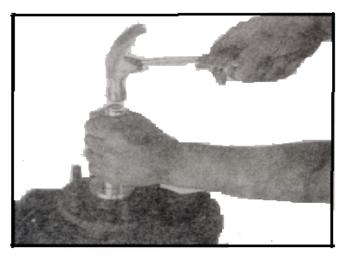

## ATD-8622 BEARING RACE & SEAL DRIVER SET Instruction Manual

The ATD-8622 makes it easier to insert wheel bearing race and seals without damage to race and axle housing. This master set includes nine disc sizes to fit most standard wheel bearings. Turn discs over to drive seals.