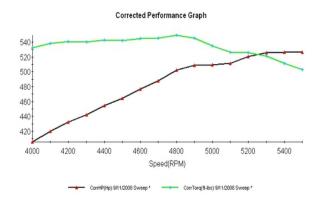

## Ford 502CI Engine 530HP

**HP:** 530 @ 5400RPM **TQ:** 570 @ 4000RPM

Block: OE Seasoned Block 87-92 Bore/Stroke: 4.400 x 4.150 Crankshaft: Scat Nodular Steel

Rods: Scat 4340 I Beam

**Pistons:** Hypereutectic 9.5:1 Compression