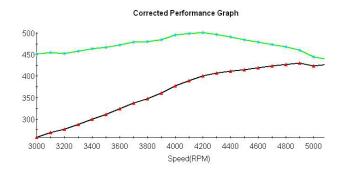

## Ford 408 Stroker 430HP

HP: 430 @ 5400RPM TQ: 500 @ 4000RPM Block: OE Ford Roller Block Bore/Stroke: 4.040 x 4.000 Crankshaft: Scat Nodular Steel Rods: Scat 4340 I Beam

**Pistons:** Forged 10.1 Compression