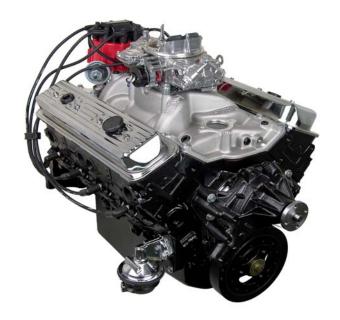

## **Chevy 350CI Engine 350HP**

**HP:** 350 @ 5200RPM **TQ:** 400 @ 4000RPM

Block: Seasoned OE Block 4 Bolt Main 1pc Seal

**Bore/Stroke:** 4.040 x 3.480 **Crankshaft:** OE Cast Steel **Rods:** GM PM 5.7 Rods

**Pistons:** Hypereutectic 9.6:1 Compression

Rings: Moly

Camshaft: Hyd. Roller

Base Engine Part # HP32 Mid Dress Engine Part # HP32M Complete/Dyno Engine Part # HP32C Short Block Part # SP04

## **Description:**

You cant go wrong with this Torque Monster. Upgraded Vortec Heads and a Hydraulic Roller Cam/Lifters really wake this engine up. Producing over 400 pounds of Torque, your sure to smoke the tires. This engine is the best bang for you buck performance engine we offer.

**Cam Specs:** 220/224 @50 .495in/.502ex 112LSA **Cylinder Heads:** OE Vortec Iron 64cc 1.94/1.50

Rocker Arms: Stamped Steel 1.5 Ratio Intake: Weiand Stealth Dual Plane Carburetor: Quick Fuel 680CFM

**Distributor:** MSD HEI **Fuel Pump:** Holley 110GPH

Wires: MSD 8mm

Balancer: 8" Neutral Balance