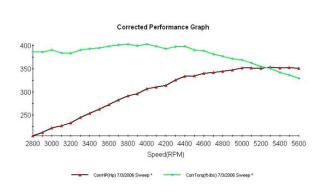

## **Chevy 350CI Engine 350HP**

**HP:** 350 @ 5200RPM **TQ:** 400 @ 4000RPM

Block: Seasoned OE Block 4 Bolt Main 1pc Seal

**Bore/Stroke:** 4.040 x 3.480 **Crankshaft:** OE Cast Steel **Rods:** GM PM 5.7 Rods

## **Description:**

You cant go wrong with this Torque Monster. Upgraded Vortec Heads and a Hydraulic Roller Cam/Lifters really wake this engine up. Producing over 400 pounds of Torque, your sure to smoke the tires. This engine is the best bang for you buck performance engine we offer.