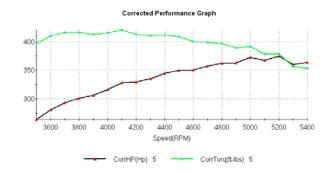

## **Chevy 350CI 375HP**

**HP:** 375 @ 5200RPM **TQ:** 415 @ 4100RPM

Block: Seasoned OE Block 4 Bolt Main 1pc Seal

**Bore/Stroke:** 4.040 x 3.480 **Crankshaft:** OE Cast 1pc Seal

Rods: GM PM Rods

Pistons: Hypereutectic Flat Top 10.1 Compression