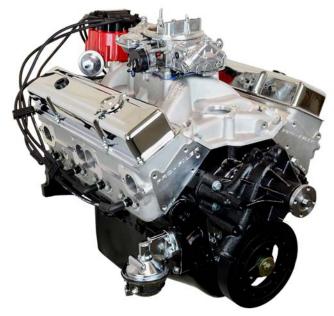

## **Chevy 350CI 375HP**

**HP:** 375 @ 5200RPM **TQ:** 415 @ 4100RPM

Block: Seasoned OE Block 4 Bolt Main 1pc Seal

**Bore/Stroke:** 4.040 x 3.480 **Crankshaft:** OE Cast 1pc Seal

Rods: GM PM Rods

Pistons: Hypereutectic Flat Top 10.1 Compression

## **Description:**

Want power and the custom look? This engine puts out plenty of grunt and is topped with Pro-Filer Aluminum Heads for the trick look and performance you can expect from ATK HP. We built this engine to be the ultimate street engine without the price tag. It has a noticeable idle and the power to back it up!

**Cam Specs:** 220/224 @50 .528in/.536ex 112LSA **Cylinder Heads:** Dart Aluminum 64cc 2.02/1.60

Rocker Arms: Stamped Steel 1.6 Ratio Intake: Weiand Stealth Dual Plane Carburetor: Quick Fuel 680CFM

**Distributor:** MSD HEI **Fuel Pump:** Holley 110GPH