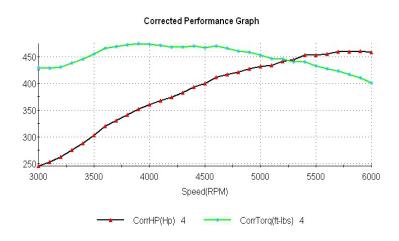

Lifters: Hyd. Roller

Rings: Moly

**HP:** 460+ **TQ:** 470+

**Block:** LQ-4 Iron

**Bore/Stroke:** 4.030 x 3.622

Crankshaft: OE 24 Tooth Crankshaft

Rods: OE Rods

Short Block #SP19

Part #HP93

**Description:** This is our new remanufactured LQ4 6.0L Performance Engine that puts out 135+HP/100+TQ OVER the stock engine. In can be used as a replacement engine for a 2001-2007 Chevy Truck Application (ECM Tune Required) or Retro-fitted with a Carburetor/EFI into any Hot Rod Application.