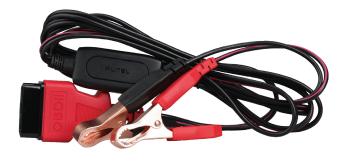

## **MEMORY SAVER**

PART #: BTMS

- Preserves Vehicle Codes and Electronic Presets When Replacing Battery
- Enables Vehicle Computer to be Powered and Maintain Data When Connected to Backup Battery
- Connects to Vehicle Via OBDII and 12 Volt Battery With Alligator Clips
- Features Surge Protection and LED Status Lights