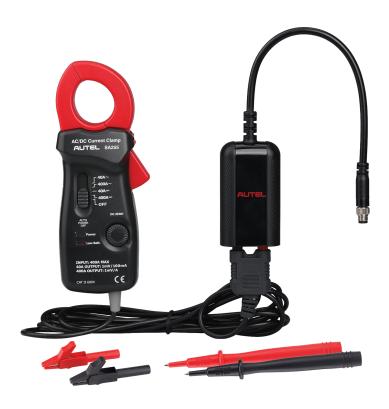

## MULTIMETER & CURRENT CLAMP

PART #: BTAK

- Digital Multimeter & Current Clamp Kit
- Compatible with Autel's MaxiBAS BT608 and BT609 Battery Analysis Tools
- Measures Voltage, Current and Resistance
- Includes 400 AMP Clamp
- Includes Probes and Leads
- Troubleshoot Electrical System
- Measures Battery Strength
- AC/DC Frequency Range up to 20 KHz
- Effective Measurement Range of 20mA to 400A DC