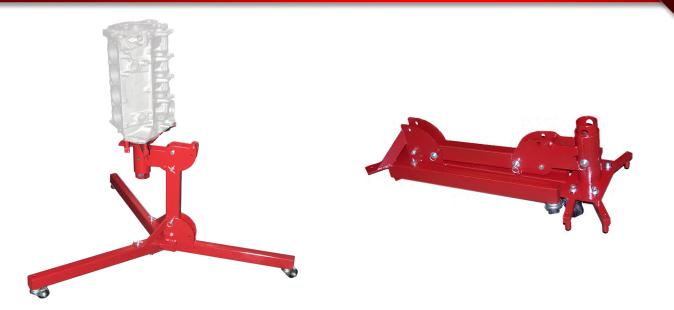

## Fold n' Tilt Engine Stand

- Fold out radius: 32"
- Fold up distance to top of engine stand plate: 40"
- Folded down dimensions: 14" x 40" x 18"
- 1,200 lb. weight capacity
- 100 lbs. shipping weight

The Fold n' Tilt Engine Stand tipsup to make post-crankshaft installation operations much easier.This engine stand can hold your engine vertically, at 45 degrees, and horizontally to make all of your engine repair jobs faster and easier.

The engine stand has heavy duty, easy rolling casters attached to it for easy control of the stand.

Also, When not in use, it folds-up to save you valuable floor space in your shop or garage.

Parts Number: M998088